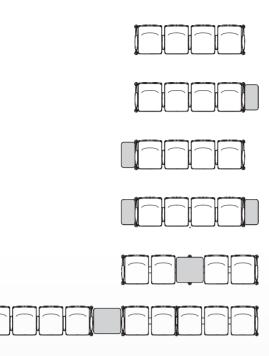

# Combination Combination

I-shape layout performs well in any setting and can be adapted to different environments as it allows flexible extension or reduction.

# T/L-shape **Combination**

T/L-shape combination brings more spatial possibilities as corners can be innovatively utilized and spaces can be functionally delineated, bringing an experience that is anything but ordinary.

Y-shape **Combination** 

Y-shape combination unlocks the power of human connection and promotes team cooperation.

O-shape Combination

O-shape combination can reduce visual contacts between strangers and increase a sense of security. It can also blend in with columns to create a soothing environment for passers-by.