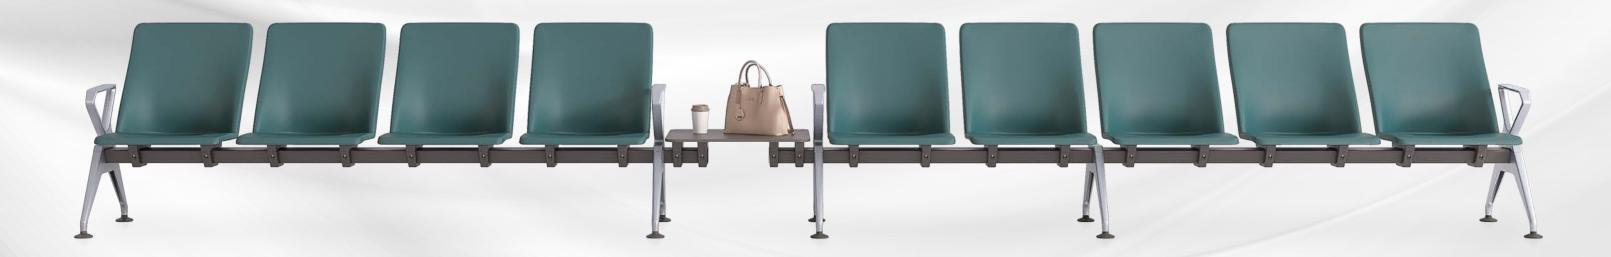

# An Inviting **Surface**

Anti-bacterial panels can be placed at both ends or in the middle to store carry-ons.

# **Power Within Reach**

Have you ever experienced low-battery anxiety? If yes, then Flying is just what you need. Both armrests and panels are equipped with power modules so you can get your device charged easily.