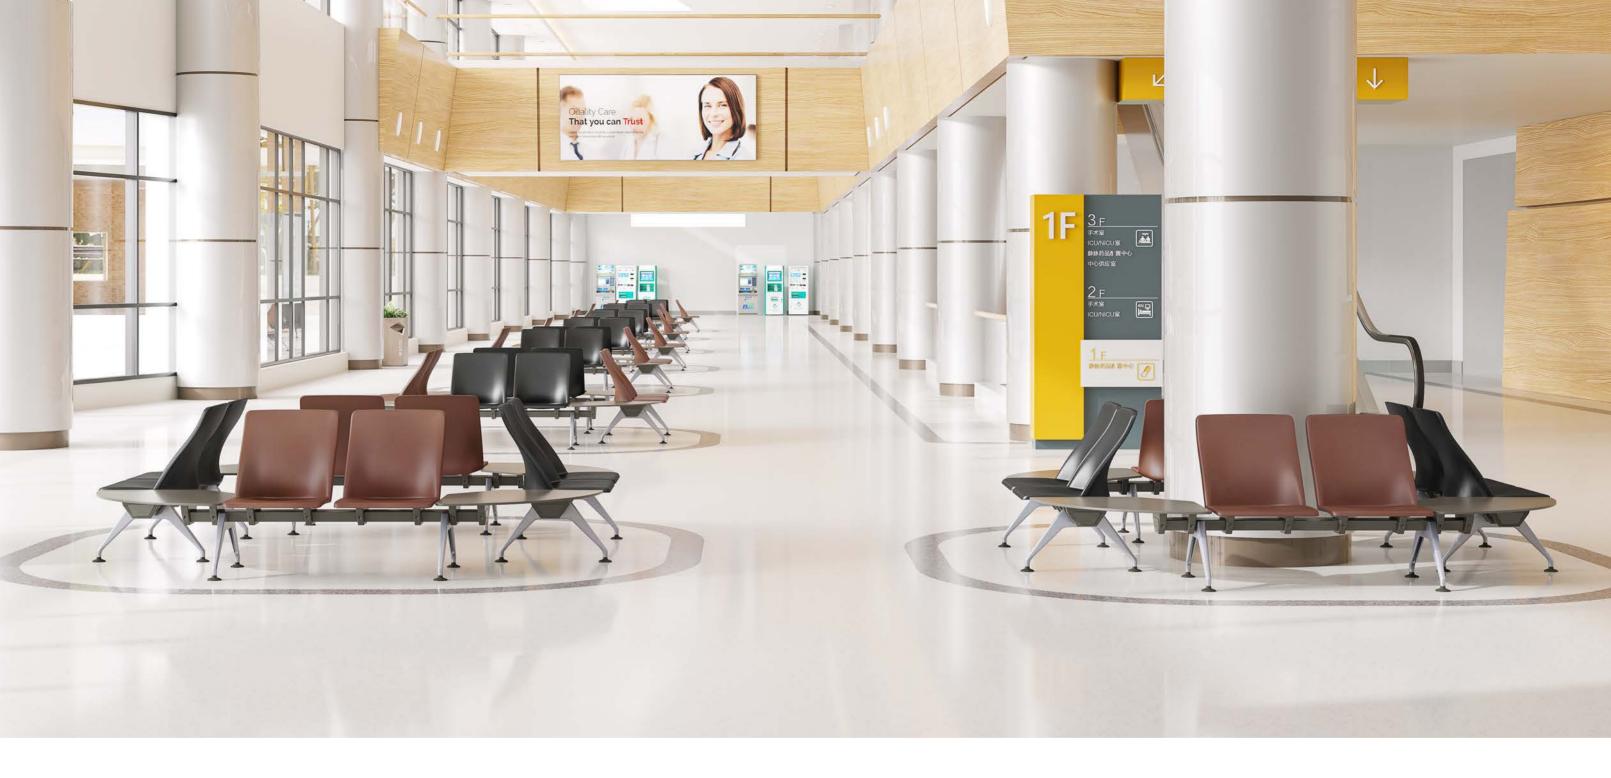

# Combination Combination

I-shape layout performs well in any setting and can be adapted to different environments as it allows flexible extension or reduction.

# T/L-shape **Combination**

T/L-shape combination brings more spatial possibilities as corners can be innovatively utilized and spaces can be functionally delineated, bringing an experience that is anything but ordinary.