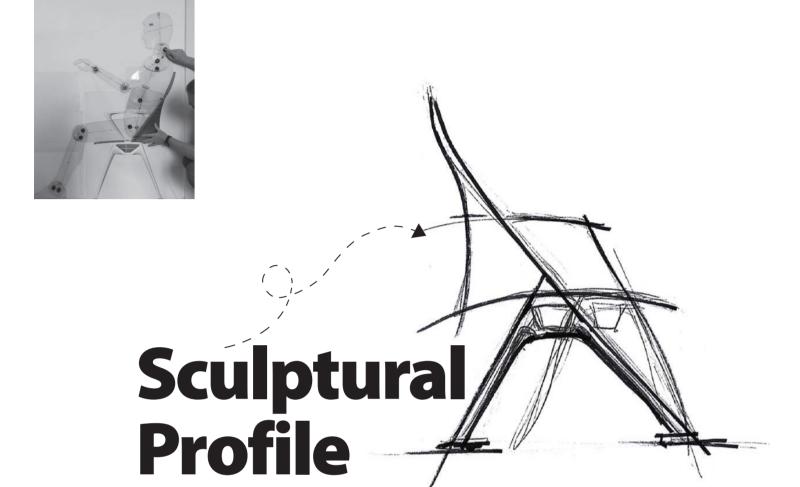

Original Design

In 1973 Paolo Favaretto and his son founded a design studio in Padua that combines industrial design and interior design. For more than forty years now, this design studio has been involved in more than a hundred international projects and has won many international awards. Upholding a philosophy of curiosity, tenacity and passion for design, it is regarded as a shining star in the Italian industrial design.

### from Italy

Sunon central research institute cooperated with the Italian design team and carried out a study of nearly 1,000 behavioral samples taken from airports, stations, terminals, hospitals, and other public gathering places. Focusing on ergonomics, health and practicality, we want to develop a chair that takes charge of your comfort during long waiting hours.