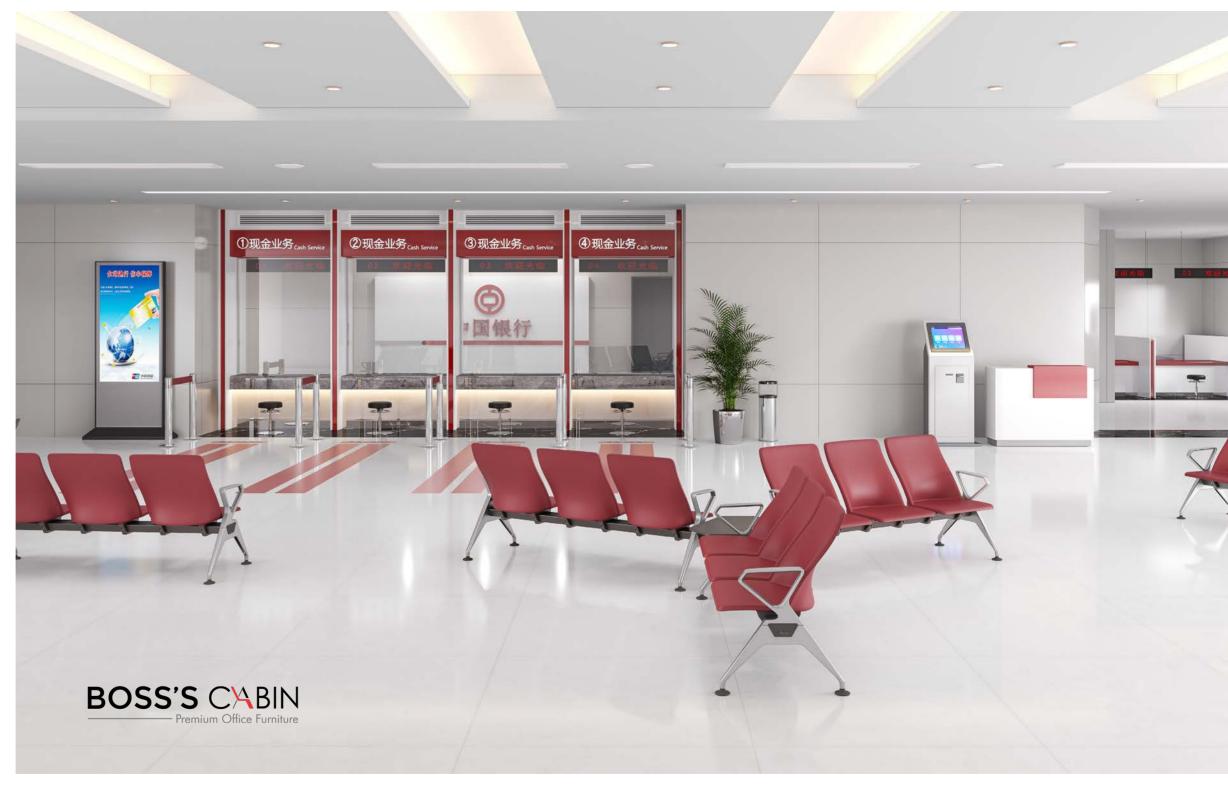

# **Power Within Reach**

Have you ever experienced low-battery anxiety? If yes, then Flying is just what you need. Both armrests and panels are equipped with power modules so you can get your device charged easily.