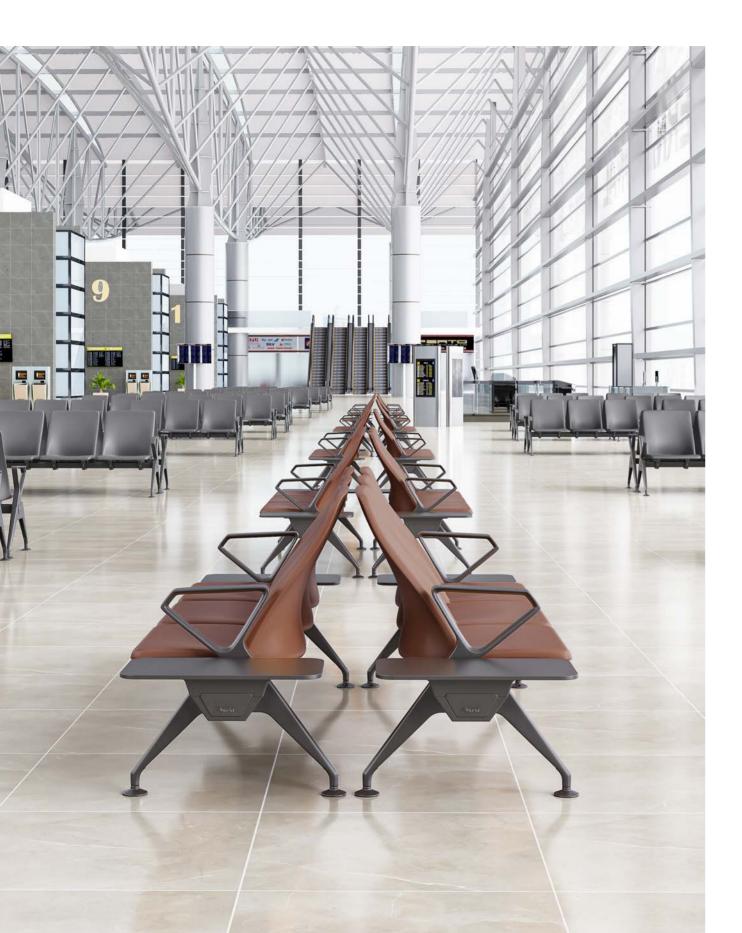

# Instant Comfort **Everywhere**

With its ergonomic profile, back-wrapping support, and human-centered configuration, Flying provides comfort for extended periods of time, making waiting away from anxiety.

# Combination Combination

I-shape layout performs well in any setting and can be adapted to different environments as it allows flexible extension or reduction.