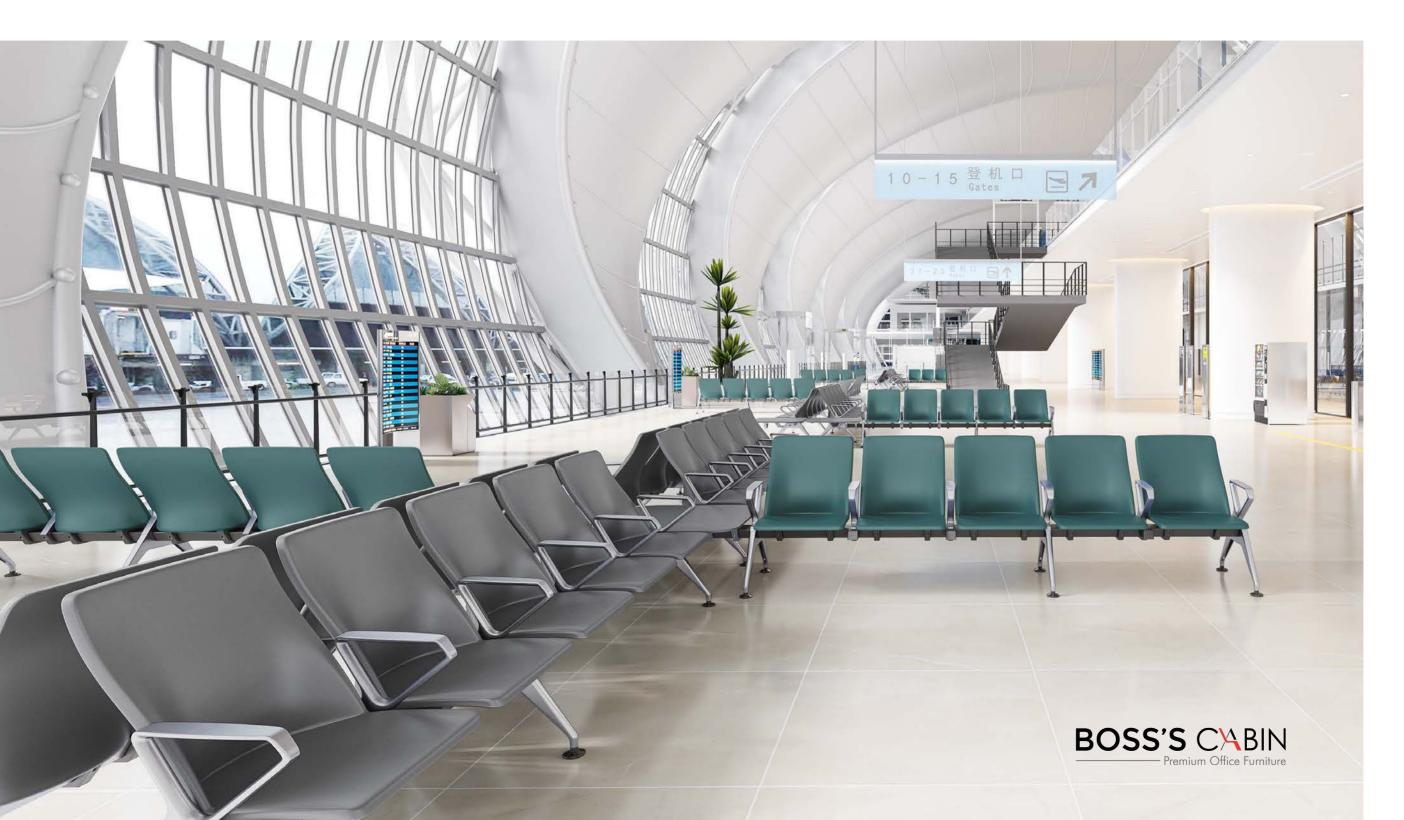

# Instant Comfort **Everywhere**

With its ergonomic profile, back-wrapping support, and human-centered configuration, Flying provides comfort for extended periods of time, making waiting away from anxiety.

# Combination Combination

I-shape layout performs well in any setting and can be adapted to different environments as it allows flexible extension or reduction.