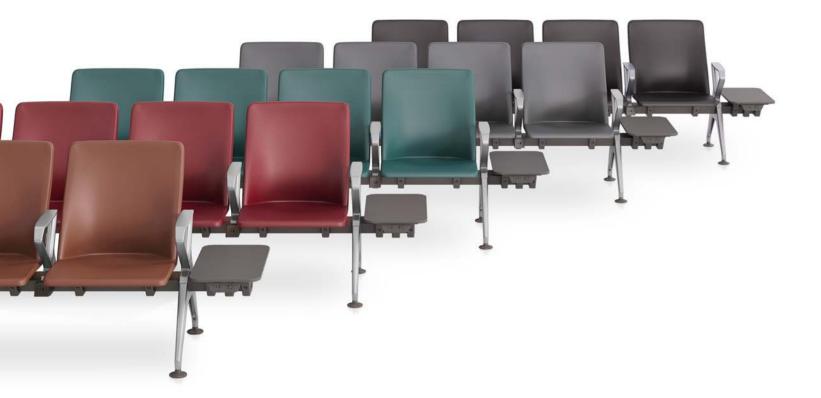

## Drive More Color Choices

Caramel Brown, Vibrant Red, Silverpine Green, Glacier Grey and Moonlight Black give your journey a colorful touch.