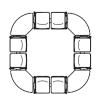

O-shape Combination

O-shape combination can reduce visual contacts between strangers and increase a sense of security. It can also blend in with columns to create a soothing environment for passers-by.