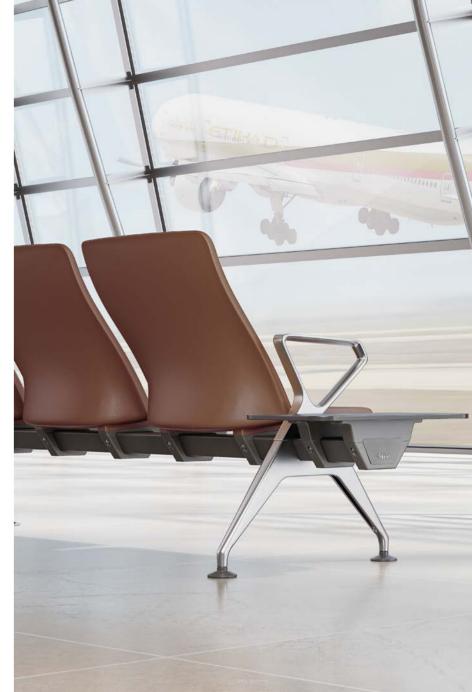

# Instant Comfort **Everywhere**

With its ergonomic profile, back-wrapping support, and human-centered configuration, Flying provides comfort for extended periods of time, making waiting away from anxiety.

# **Power Within Reach**

Have you ever experienced low-battery anxiety? If yes, then Flying is just what you need. Both armrests and panels are equipped with power modules so you can get your device charged easily.