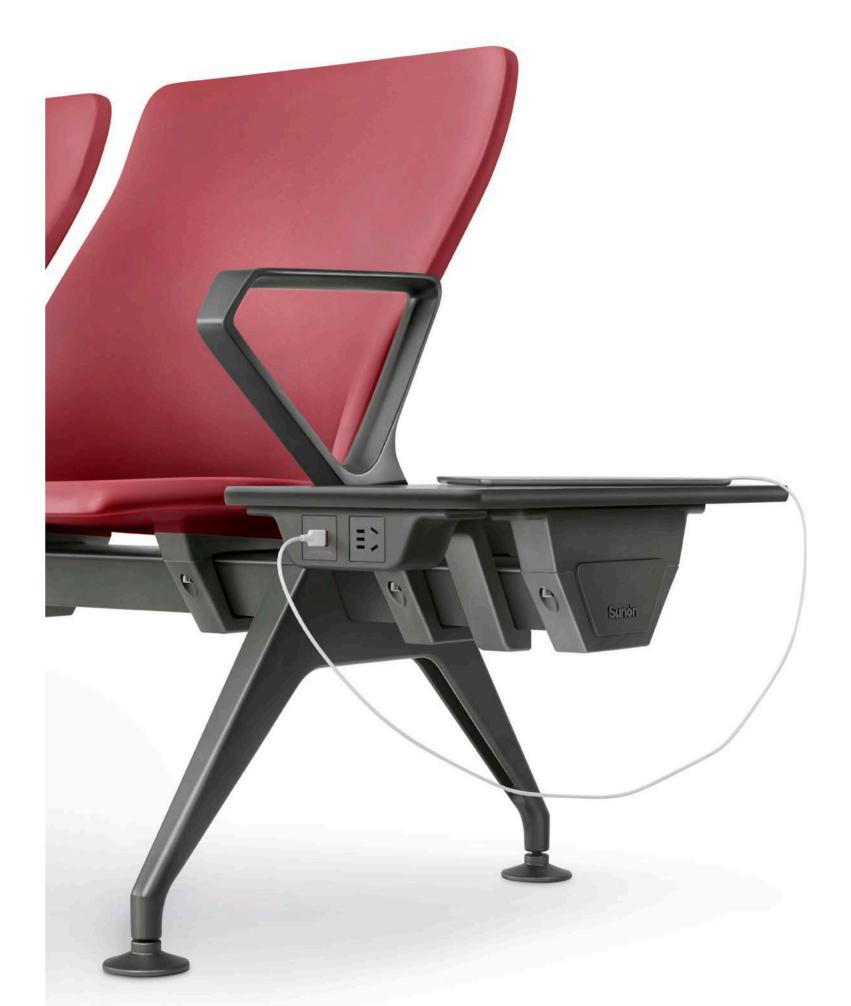

# **Power Within Reach**

Have you ever experienced low-battery anxiety? If yes, then Flying is just what you need. Both armrests and panels are equipped with power modules so you can get your device charged easily.