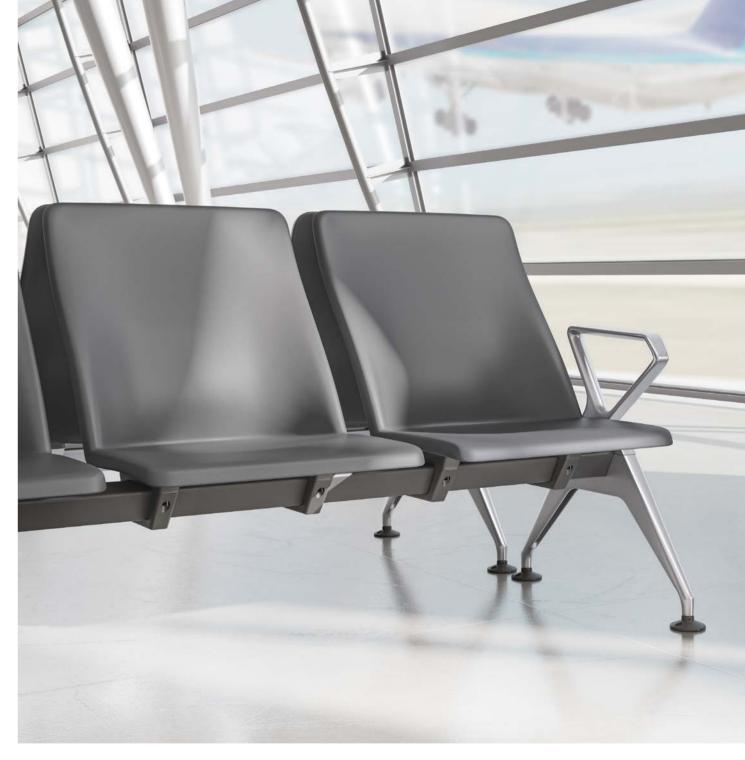

# Instant Comfort **Everywhere**

With its ergonomic profile, back-wrapping support, and human-centered configuration, Flying provides comfort for extended periods of time, making waiting away from anxiety.

# Combination Combination

I-shape layout performs well in any setting and can be adapted to different environments as it allows flexible extension or reduction.