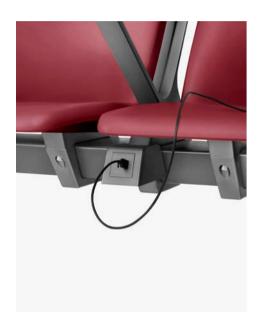

# **Power Within Reach**

Have you ever experienced low-battery anxiety? If yes, then Flying is just what you need. Both armrests and panels are equipped with power modules so you can get your device charged easily.