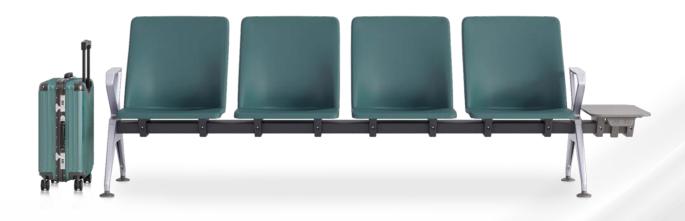

# An Inviting **Surface**

Anti-bacterial panels can be placed at both ends or in the middle to store carry-ons.

# **Power Within Reach**

Have you ever experienced low-battery anxiety? If yes, then Flying is just what you need. Both armrests and panels are equipped with power modules so you can get your device charged easily.

## Drive More Color Choices

Caramel Brown, Vibrant Red, Silverpine Green, Glacier Grey and Moonlight Black give your journey a colorful touch.