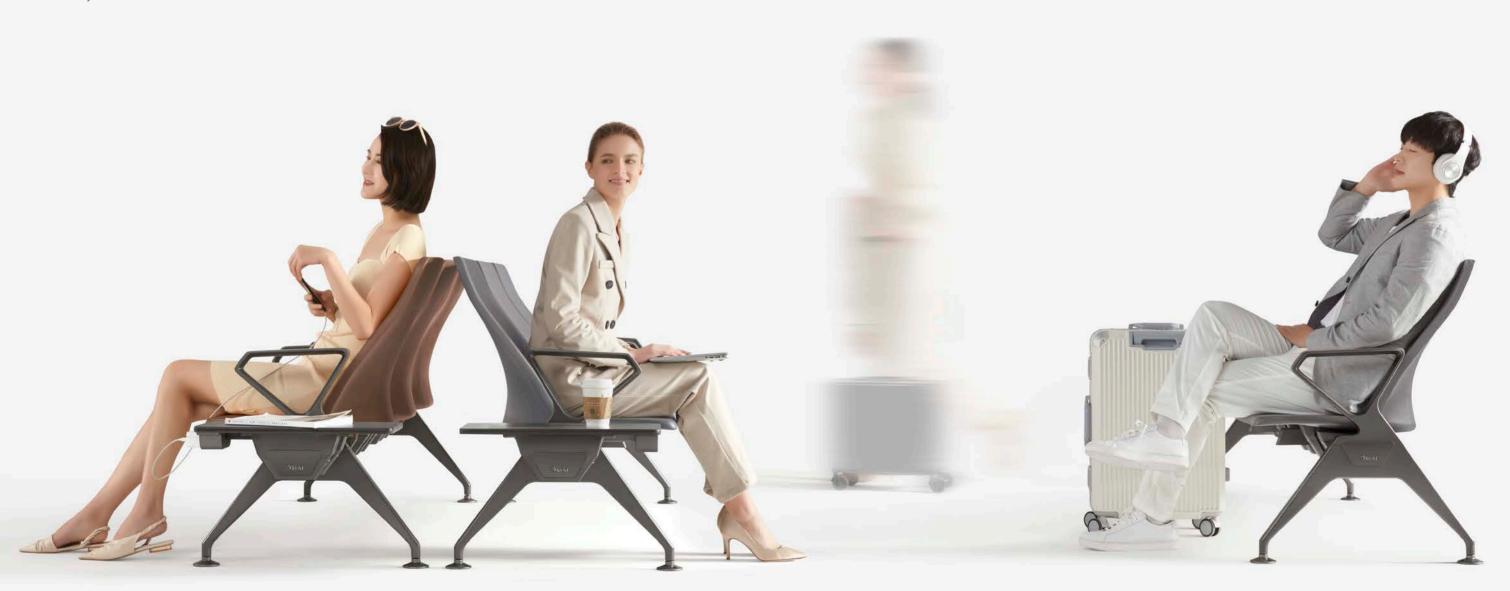

# Instant Comfort **Everywhere**

With its ergonomic profile, back-wrapping support, and human-centered configuration, Flying provides comfort for extended periods of time, making waiting away from anxiety.

# **Power Within Reach**

Have you ever experienced low-battery anxiety? If yes, then Flying is just what you need. Both armrests and panels are equipped with power modules so you can get your device charged easily.