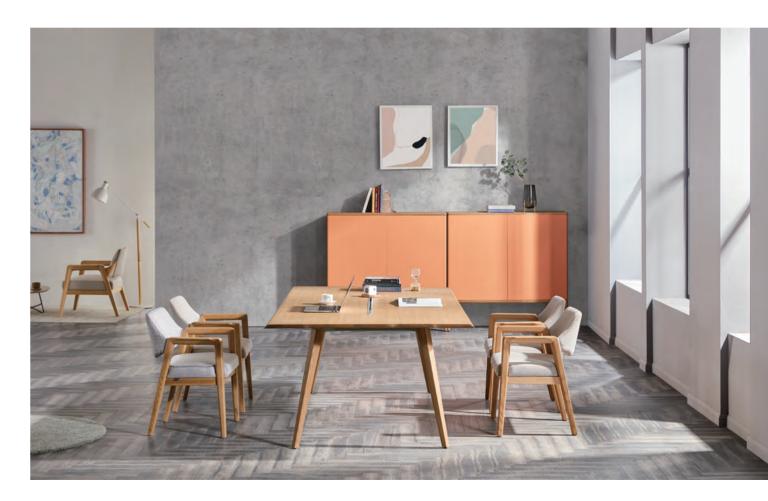

It never tries to attract attention by carrying out bold posture. Legs with smooth lines and concealed cable management devices, make it understated yet powerful.

Be minimalist. Less is more.

Say no to tedious office filled with cubicles. A modern office should be flexible enough and efficient spatially. For individual working, for meeting, for lunch, for reading... This is a space that has blurred the boundary of office and home.

When burlywood meets mellow curves, when fabric is dyed in Morandi grey, and when ideas collide, you will see what it is like to be in a pleasant communication.

A cup of coffee and a book, a bookshelf and a chair, a blanket and a pillow: these are all we need to create a scene of Nordic style.