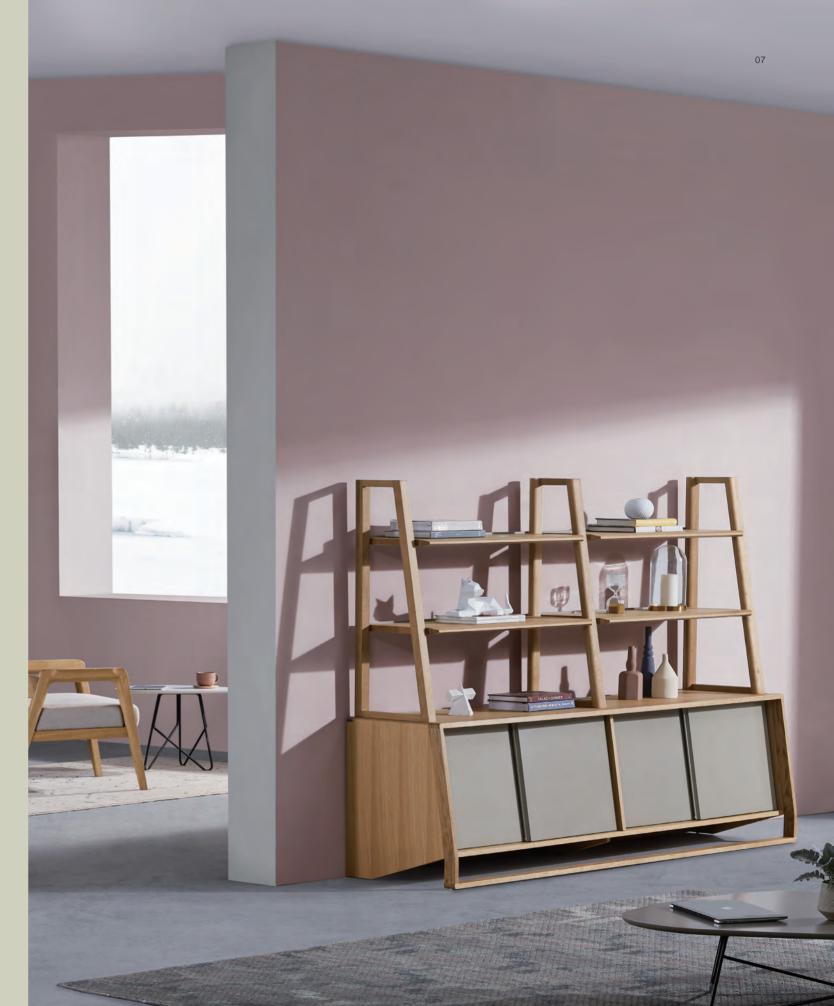

When burlywood meets mellow curves, when fabric is dyed in Morandi grey, and when ideas collide, you will see what it is like to be in a pleasant communication.

A cup of coffee and a book, a bookshelf and a chair, a blanket and a pillow: these are all we need to create a scene of Nordic style.