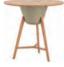

W1002\*D560\*H610(mm)

EW26 W373\*D440\*H540(mm)

EW91 W1200\*D400\*H1200(mm)

SJ61 W610\*D540\*H760(mm)

SJ60.1 W770\*D690\*H770(mm)

SJ60.1 W1500\*D710\*H770(mm)

EFJ39 W356\*D300\*H41(mm)

EFJ40 W470\*D300\*H41(mm)