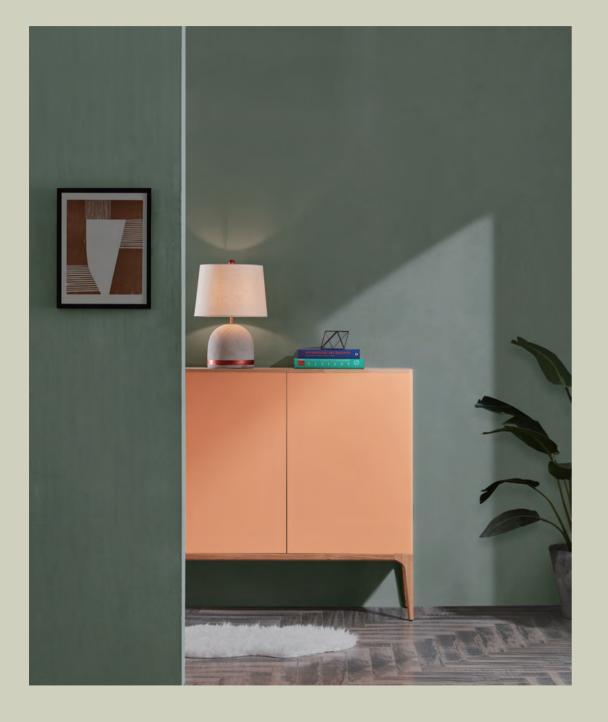

When burlywood meets mellow curves, when fabric is dyed in Morandi grey, and when ideas collide, you will see what it is like to be in a pleasant communication.

A cup of coffee and a book, a bookshelf and a chair, a blanket and a pillow: these are all we need to create a scene of Nordic style.