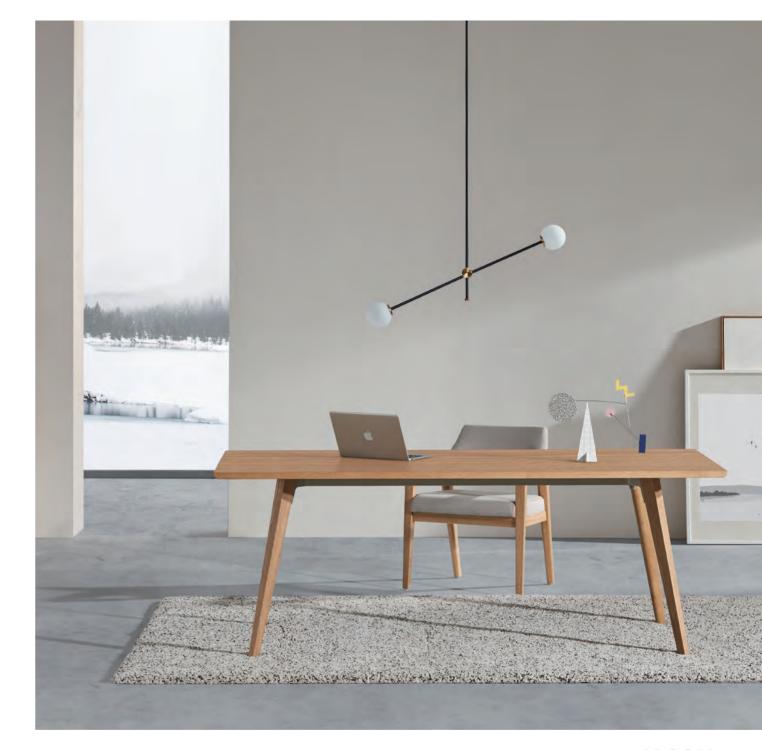

# BOSS'S CABIN

As if you were in a Norwegian Wood with lush trees and boundless land in sight. Elks and brown bears are chasing after each other. Behind them, glaciers and rivers are stretching on along the horizon...Inspired by splendid Nordic scenery, Jason's designer integrates the aura of natural landscape into his design, and creates an office environment with burlywood where men and nature could co-exist harmoniously. Sit down, immerse yourself in the fragrance of nature, and free your soul from urban noises.

It never tries to attract attention by carrying out bold posture. Legs with smooth lines and concealed cable management devices, make it understated yet powerful.

Be minimalist. Less is more.

Say no to tedious office filled with cubicles. A modern office should be flexible enough and efficient spatially. For individual working, for meeting, for lunch, for reading... This is a space that has blurred the boundary of office and home.

The environment-friendly felt desk-mounted screen will create a new world for you. No matter for office working or communication, this space is all yours.

It is processed with patented edge-banding technology with wood grain that is as real as the work of Mother Nature. The four corners are meticulously rounded to provide better support for your arms. Connected with mortise and tenon joint technique, it is a work of craftsmanship.