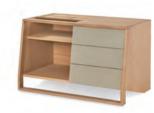

EW26

EW25

EW91

FAS-level white oak from North America painted with food-grade wax oil finishing, Natural texture and colors are exposed with 45-degree beveled edges, creating a perfect combination of beauty and superior touch.

W1002\*D560\*H610(mm)

EW26 W373\*D440\*H540(mm)

EW91 W1200\*D400\*H1200(mm)

SJ61 W610\*D540\*H760(mm)

SJ60.1 W770\*D690\*H770(mm)

SJ60.1 W1500\*D710\*H770(mm)

EFJ39 W356\*D300\*H41(mm)

EFJ40 W470\*D300\*H41(mm)