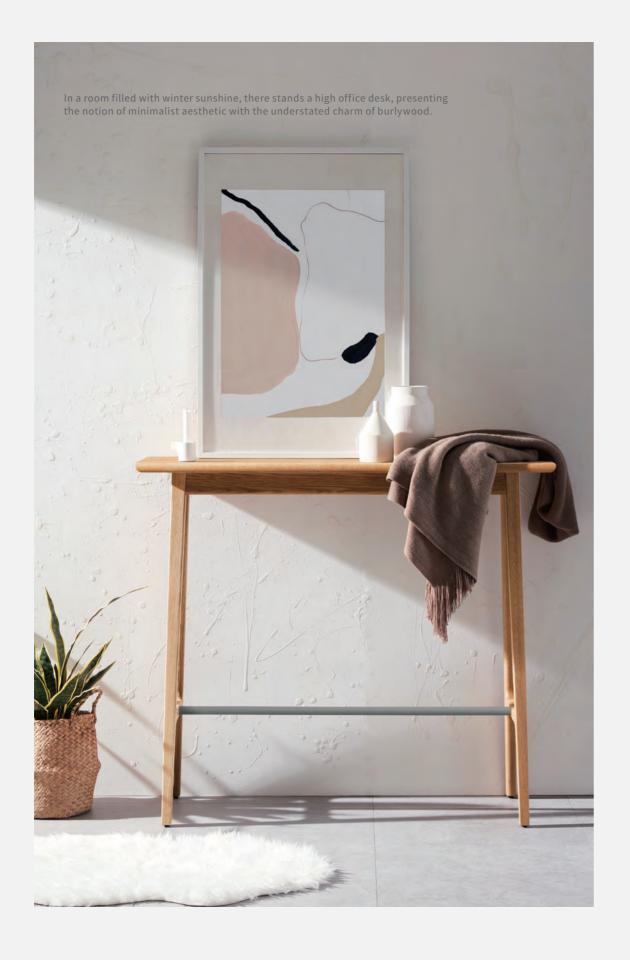

It never tries to attract attention by carrying out bold posture. Legs with smooth lines and concealed cable management devices, make it understated yet powerful.

Be minimalist. Less is more.

Say no to tedious office filled with cubicles. A modern office should be flexible enough and efficient spatially. For individual working, for meeting, for lunch, for reading... This is a space that has blurred the boundary of office and home.

The environment-friendly felt desk-mounted screen will create a new world for you. No matter for office working or communication, this space is all yours.

It is processed with patented edge-banding technology with wood grain that is as real as the work of Mother Nature. The four corners are meticulously rounded to provide better support for your arms. Connected with mortise and tenon joint technique, it is a work of craftsmanship.