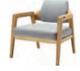

It never tries to attract attention by carrying out bold posture. Legs with smooth lines and concealed cable management devices, make it understated yet powerful.

Be minimalist. Less is more.

Say no to tedious office filled with cubicles. A modern office should be flexible enough and efficient spatially. For individual working, for meeting, for lunch, for reading... This is a space that has blurred the boundary of office and home.

When burlywood meets mellow curves, when fabric is dyed in Morandi grey, and when ideas collide, you will see what it is like to be in a pleasant communication.

A cup of coffee and a book, a bookshelf and a chair, a blanket and a pillow: these are all we need to create a scene of Nordic style.