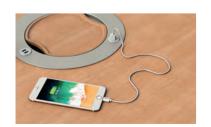

The environment-friendly felt desk-mounted screen will create a new world for you. No matter for office working or communication, this space is all yours.

It is processed with patented edge-banding technology with wood grain that is as real as the work of Mother Nature. The four corners are meticulously rounded to provide better support for your arms. Connected with mortise and tenon joint technique, it is a work of craftsmanship.