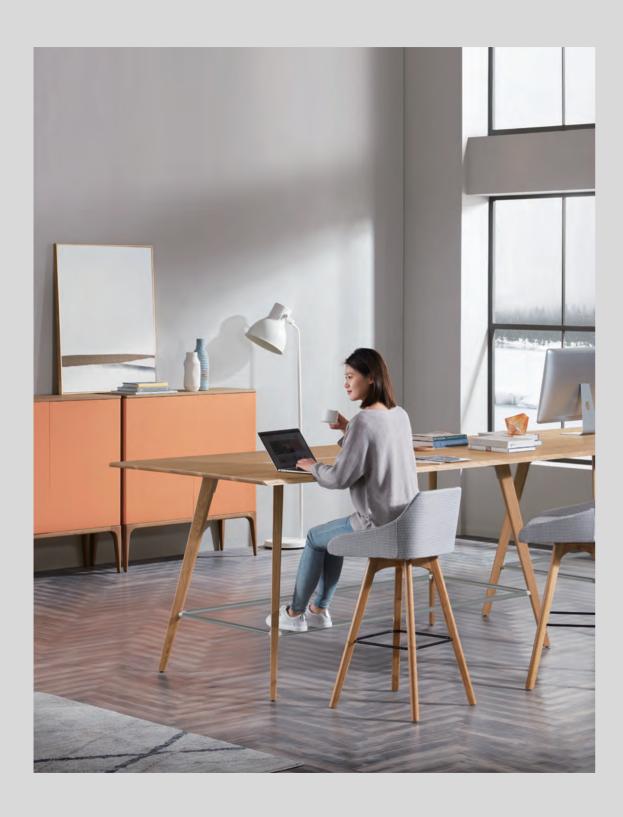

It never tries to attract attention by carrying out bold posture. Legs with smooth lines and concealed cable management devices, make it understated yet powerful.

Be minimalist. Less is more.

Say no to tedious office filled with cubicles. A modern office should be flexible enough and efficient spatially. For individual working, for meeting, for lunch, for reading... This is a space that has blurred the boundary of office and home.

The environment-friendly felt desk-mounted screen will create a new world for you. No matter for office working or communication, this space is all yours.

It is processed with patented edge-banding technology with wood grain that is as real as the work of Mother Nature. The four corners are meticulously rounded to provide better support for your arms. Connected with mortise and tenon joint technique, it is a work of craftsmanship.

When burlywood meets mellow curves, when fabric is dyed in Morandi grey, and when ideas collide, you will see what it is like to be in a pleasant communication.

A cup of coffee and a book, a bookshelf and a chair, a blanket and a pillow: these are all we need to create a scene of Nordic style.