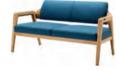

When burlywood meets mellow curves, when fabric is dyed in Morandi grey, and when ideas collide, you will see what it is like to be in a pleasant communication.

A cup of coffee and a book, a bookshelf and a chair, a blanket and a pillow: these are all we need to create a scene of Nordic style.

# **Auxiliary Color**

Sofa