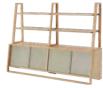

EW26

EW25

EW91

FAS-level white oak from North America painted with food-grade wax oil finishing, Natural texture and colors are exposed with 45-degree beveled edges, creating a perfect combination of beauty and superior touch.

#### **Product Specifications**

W2000\*D950\*H760(mm)

EW78 W2400\*D1200\*H760(mm)

**EW77** W2400\*D1200\*H1050(mm)

W1200\*D400\*H1050(mm)

EW72 W1600\*D600\*H1050(mm)

**EW77** φ 1100\*H1050(mm)

EW90 W2002\*D560\*H1500(mm)