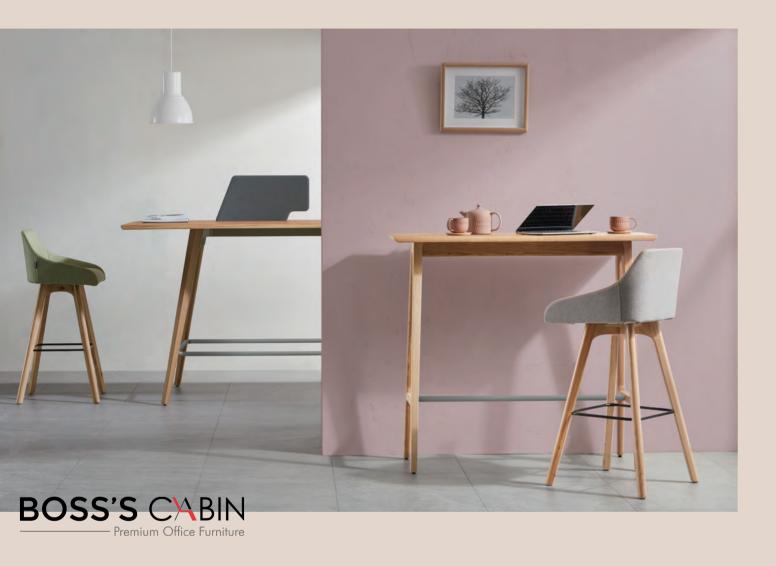

It never tries to attract attention by carrying out bold posture. Legs with smooth lines and concealed cable management devices, make it understated yet powerful.

Be minimalist. Less is more.

Say no to tedious office filled with cubicles. A modern office should be flexible enough and efficient spatially. For individual working, for meeting, for lunch, for reading... This is a space that has blurred the boundary of office and home.

The environment-friendly felt desk-mounted screen will create a new world for you. No matter for office working or communication, this space is all yours.

It is processed with patented edge-banding technology with wood grain that is as real as the work of Mother Nature. The four corners are meticulously rounded to provide better support for your arms. Connected with mortise and tenon joint technique, it is a work of craftsmanship.