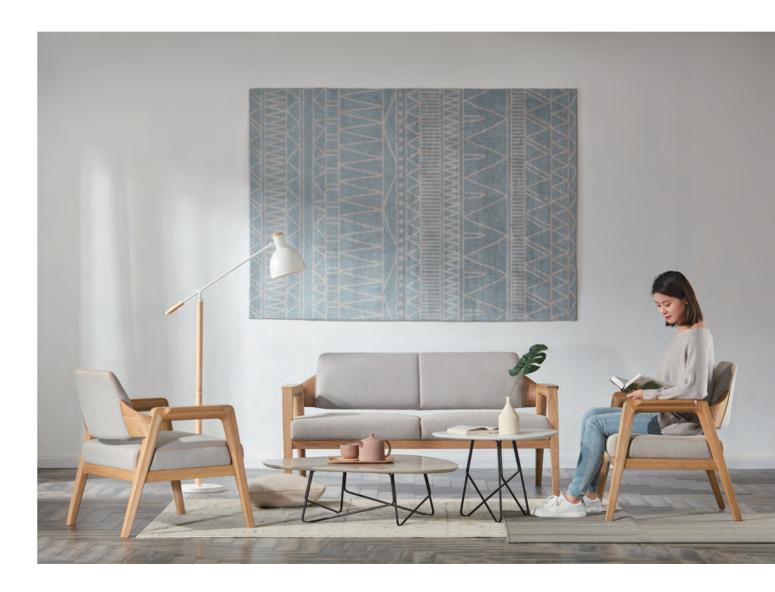

It never tries to attract attention by carrying out bold posture. Legs with smooth lines and concealed cable management devices, make it understated yet powerful.

Be minimalist. Less is more.

Say no to tedious office filled with cubicles. A modern office should be flexible enough and efficient spatially. For individual working, for meeting, for lunch, for reading... This is a space that has blurred the boundary of office and home.