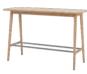

#### **Product Specifications**

W2000\*D950\*H760(mm)

EW78 W2400\*D1200\*H760(mm)

**EW77** W2400\*D1200\*H1050(mm)

W1200\*D400\*H1050(mm)

EW72 W1600\*D600\*H1050(mm)

**EW77** φ 1100\*H1050(mm)

EW90 W2002\*D560\*H1500(mm)