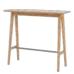

#### **Product Specifications**

W2000\*D950\*H760(mm)

EW78 W2400\*D1200\*H760(mm)

**EW77** W2400\*D1200\*H1050(mm)

W1200\*D400\*H1050(mm)

EW72 W1600\*D600\*H1050(mm)

**EW77** φ 1100\*H1050(mm)

EW90 W2002\*D560\*H1500(mm)