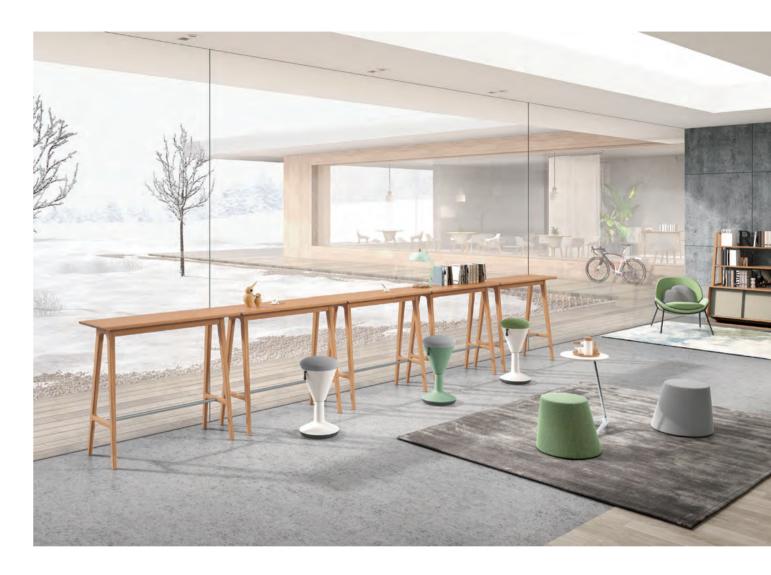

It never tries to attract attention by carrying out bold posture. Legs with smooth lines and concealed cable management devices, make it understated yet powerful.

Be minimalist. Less is more.

Say no to tedious office filled with cubicles. A modern office should be flexible enough and efficient spatially. For individual working, for meeting, for lunch, for reading... This is a space that has blurred the boundary of office and home.

The environment-friendly felt desk-mounted screen will create a new world for you. No matter for office working or communication, this space is all yours.

It is processed with patented edge-banding technology with wood grain that is as real as the work of Mother Nature. The four corners are meticulously rounded to provide better support for your arms. Connected with mortise and tenon joint technique, it is a work of craftsmanship.