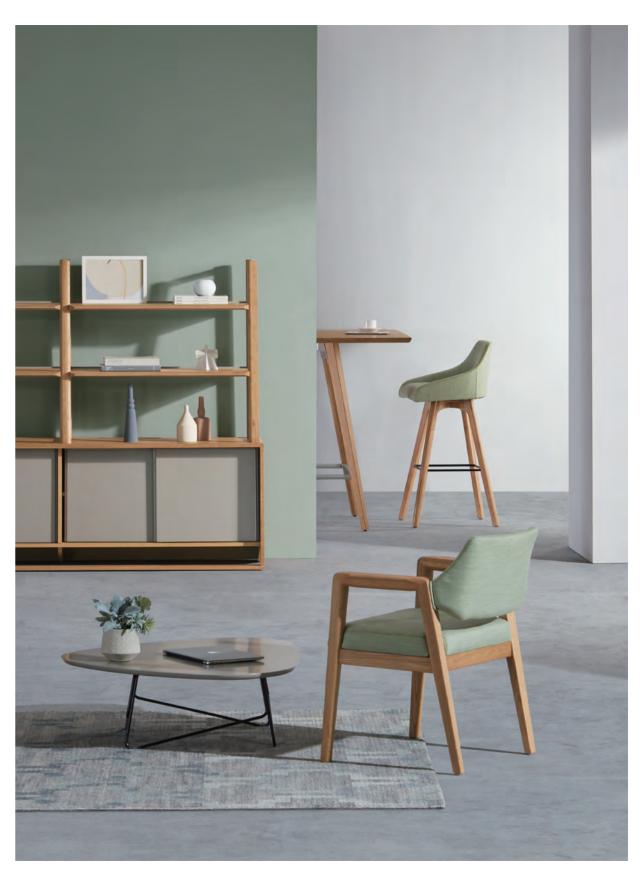

When burlywood meets mellow curves, when fabric is dyed in Morandi grey, and when ideas collide, you will see what it is like to be in a pleasant communication.

A cup of coffee and a book, a bookshelf and a chair, a blanket and a pillow: these are all we need to create a scene of Nordic style.