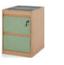

W1002\*D560\*H610(mm)

EW26 W373\*D440\*H540(mm)

EW91 W1200\*D400\*H1200(mm)

SJ61 W610\*D540\*H760(mm)

SJ60.1 W770\*D690\*H770(mm)

SJ60.1 W1500\*D710\*H770(mm)

EFJ39 W356\*D300\*H41(mm)

EFJ40 W470\*D300\*H41(mm)