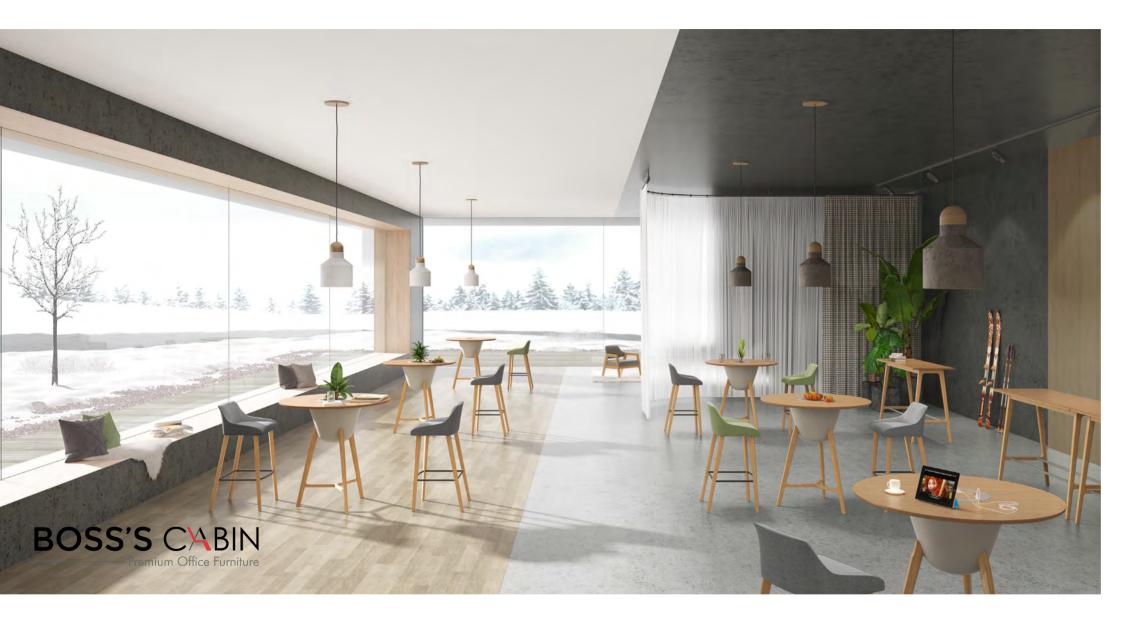

It never tries to attract attention by carrying out bold posture. Legs with smooth lines and concealed cable management devices, make it understated yet powerful.

Be minimalist. Less is more.

Say no to tedious office filled with cubicles. A modern office should be flexible enough and efficient spatially. For individual working, for meeting, for lunch, for reading... This is a space that has blurred the boundary of office and home.

When burlywood meets mellow curves, when fabric is dyed in Morandi grey, and when ideas collide, you will see what it is like to be in a pleasant communication.

A cup of coffee and a book, a bookshelf and a chair, a blanket and a pillow: these are all we need to create a scene of Nordic style.