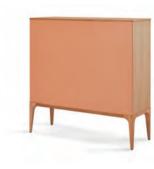

EW26

EW25

EW91

FAS-level white oak from North America painted with food-grade wax oil finishing, Natural texture and colors are exposed with 45-degree beveled edges, creating a perfect combination of beauty and superior touch.

W1002\*D560\*H610(mm)

EW26 W373\*D440\*H540(mm)

EW91 W1200\*D400\*H1200(mm)

SJ61 W610\*D540\*H760(mm)

SJ60.1 W770\*D690\*H770(mm)

SJ60.1 W1500\*D710\*H770(mm)

EFJ39 W356\*D300\*H41(mm)

EFJ40 W470\*D300\*H41(mm)