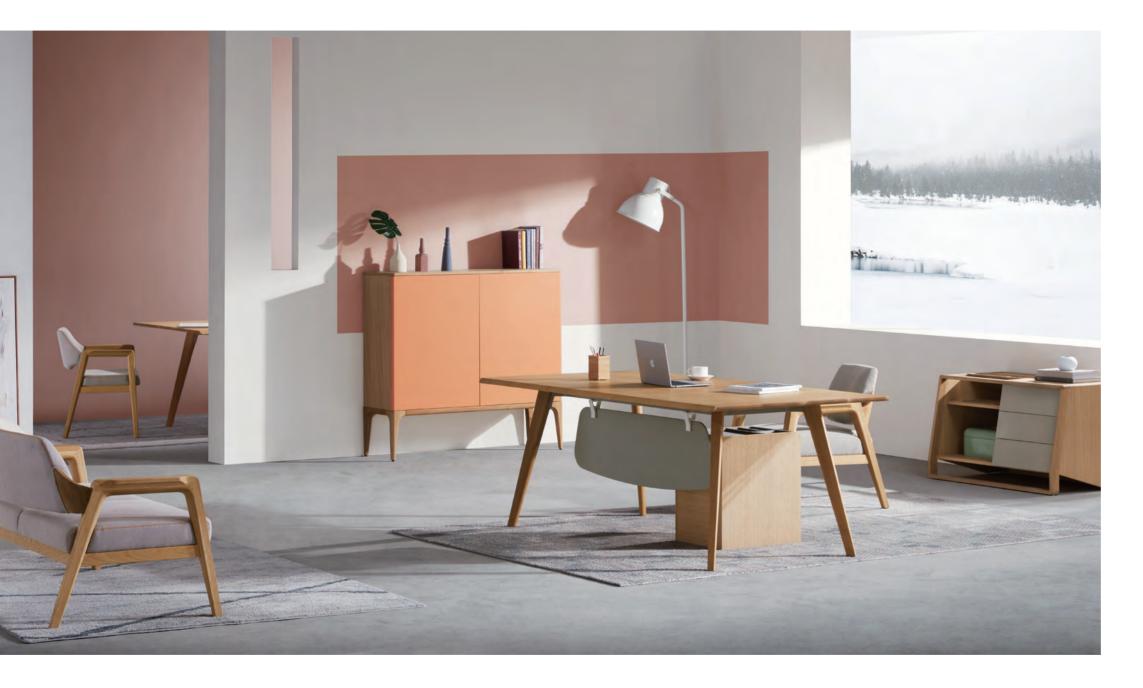

It never tries to attract attention by carrying out bold posture. Legs with smooth lines and concealed cable management devices, make it understated yet powerful.

Be minimalist. Less is more.

Say no to tedious office filled with cubicles. A modern office should be flexible enough and efficient spatially. For individual working, for meeting, for lunch, for reading... This is a space that has blurred the boundary of office and home.

The environment-friendly felt desk-mounted screen will create a new world for you. No matter for office working or communication, this space is all yours.

It is processed with patented edge-banding technology with wood grain that is as real as the work of Mother Nature. The four corners are meticulously rounded to provide better support for your arms. Connected with mortise and tenon joint technique, it is a work of craftsmanship.

When burlywood meets mellow curves, when fabric is dyed in Morandi grey, and when ideas collide, you will see what it is like to be in a pleasant communication.

A cup of coffee and a book, a bookshelf and a chair, a blanket and a pillow: these are all we need to create a scene of Nordic style.