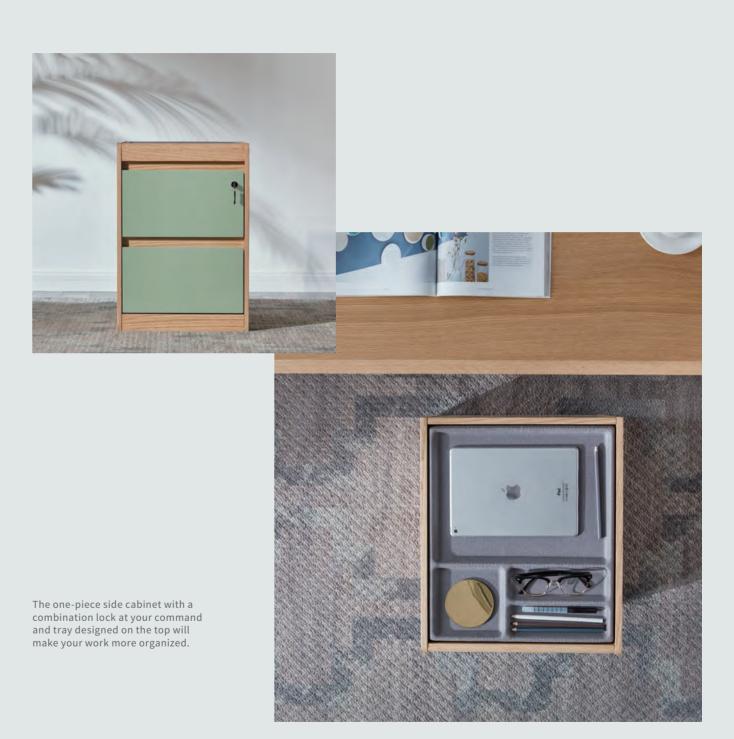

The environment-friendly felt desk-mounted screen will create a new world for you. No matter for office working or communication, this space is all yours.

It is processed with patented edge-banding technology with wood grain that is as real as the work of Mother Nature. The four corners are meticulously rounded to provide better support for your arms. Connected with mortise and tenon joint technique, it is a work of craftsmanship.