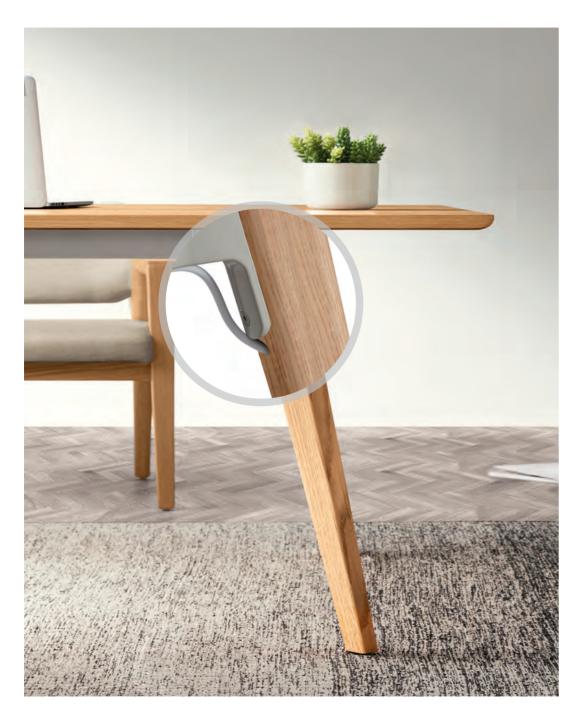

It never tries to attract attention by carrying out bold posture. Legs with smooth lines and concealed cable management devices, make it understated yet powerful.

Be minimalist. Less is more.

Say no to tedious office filled with cubicles. A modern office should be flexible enough and efficient spatially. For individual working, for meeting, for lunch, for reading... This is a space that has blurred the boundary of office and home.

The environment-friendly felt desk-mounted screen will create a new world for you. No matter for office working or communication, this space is all yours.

It is processed with patented edge-banding technology with wood grain that is as real as the work of Mother Nature. The four corners are meticulously rounded to provide better support for your arms. Connected with mortise and tenon joint technique, it is a work of craftsmanship.