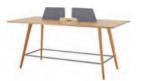

#### **Product Specifications**

W2000\*D950\*H760(mm)

EW78 W2400\*D1200\*H760(mm)

**EW77** W2400\*D1200\*H1050(mm)

W1200\*D400\*H1050(mm)

EW72 W1600\*D600\*H1050(mm)

**EW77** φ 1100\*H1050(mm)

EW90 W2002\*D560\*H1500(mm)