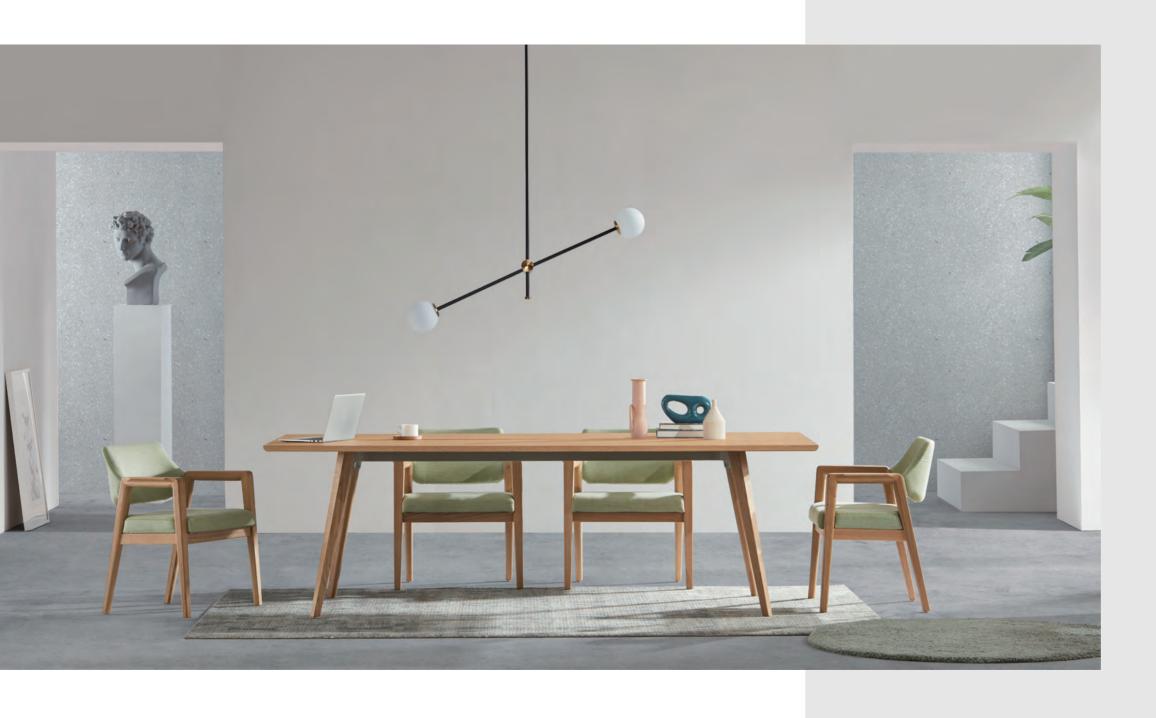

It never tries to attract attention by carrying out bold posture. Legs with smooth lines and concealed cable management devices, make it understated yet powerful.

Be minimalist. Less is more.

Say no to tedious office filled with cubicles. A modern office should be flexible enough and efficient spatially. For individual working, for meeting, for lunch, for reading... This is a space that has blurred the boundary of office and home.

The environment-friendly felt desk-mounted screen will create a new world for you. No matter for office working or communication, this space is all yours.

It is processed with patented edge-banding technology with wood grain that is as real as the work of Mother Nature. The four corners are meticulously rounded to provide better support for your arms. Connected with mortise and tenon joint technique, it is a work of craftsmanship.