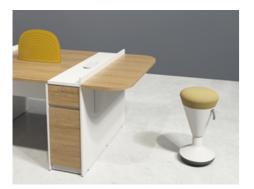

### **Dual-Purpose Storage—Sufficient and Convenient**

Upgrade underdesk storage with the open shelf cabinet of Natural Joy! The upper shelves are perfect to place books, documents, and tools of frequent use. The bottom lockable drawer ensures sufficient privacy and the shelf alongside has a two-shelf height for large-size objects. The bottom shelve elevation frees the cabinet from moist and dirt. Clear, convenient, and neat.

### Mobility Cabinet, Be There as You Wish

Furniture design should be user-oriented. This mobility cabinet with a drawer and open storage can be moved freely under the desk to adapt to different use habits. It can also be used as an independent cabinet for magazines and potted plants.