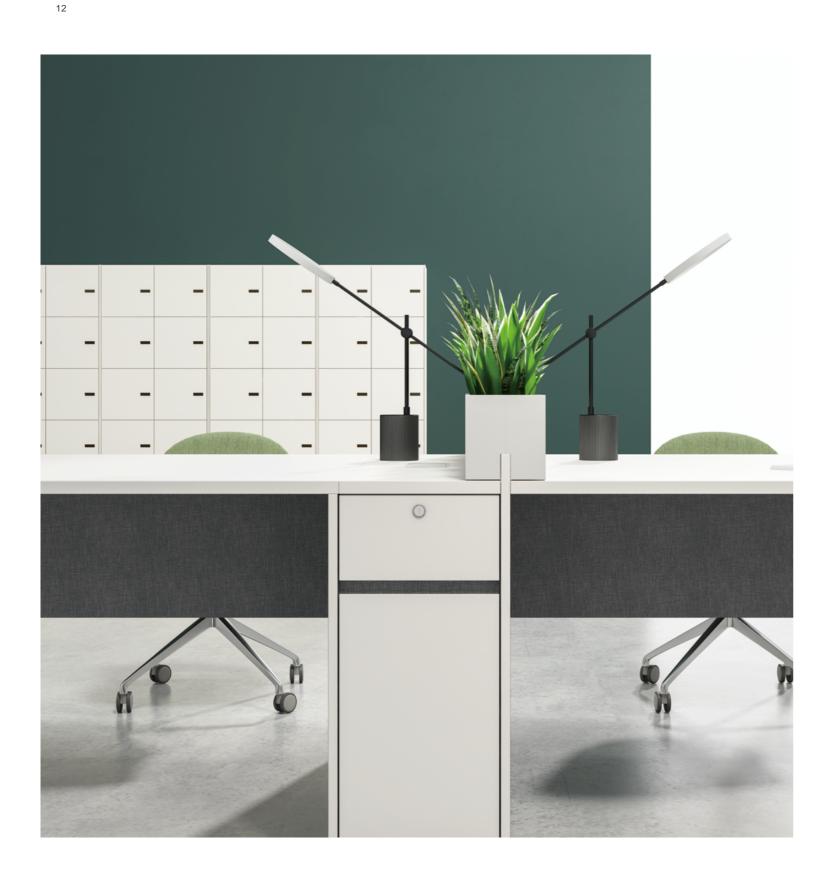

### Heightened Cabinet, Enlarge the Storage Capacity

When the desktop is fully used, what else can be done for more storage place? The heightened cabinet is designed with one more drawer and its top for placing some decorations or plants. All wires are concealed inside the desktop, maintaining the overall neatness.

Routing system is concealed inside the desk to obtain overall neatness.

High Desk for Sit-to-Stand Working

According to statistics, people spent 50%~70% of the working hours sitting, resulting in back and neck pain, and repetitive stress injury. Sit on a high stool matched with Natural Joy high desk can help promote blood circulation in lower limbs and relieve sedentary stress. With body feeling more comfortable, working engagement can be improved.