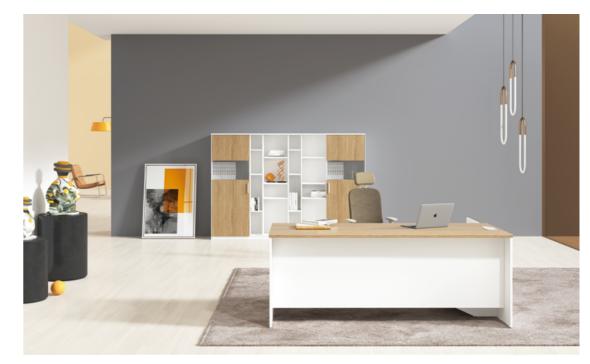

### OME.

Independent Office Space, Immerse in Work

### **Dual-Purpose Storage—Sufficient and Convenient**

Upgrade underdesk storage with the open shelf cabinet of Natural Joy! The upper shelves are perfect to place books, documents, and tools of frequent use. The bottom lockable drawer ensures sufficient privacy and the shelf alongside has a two-shelf height for large-size objects. The bottom shelve elevation frees the cabinet from moist and dirt. Clear, convenient, and neat.

### Concise yet Exquisite Details: Leadership Climate

Sometimes less is more: less decorative elements in product appearance, more emphasis on space applicability. One color is used as the dominant color while another appears partially as a harmonious match, making the space neat and elegant. Natural Joy reflects a crucial tenet: Furniture is indeed the server of people and spaces.