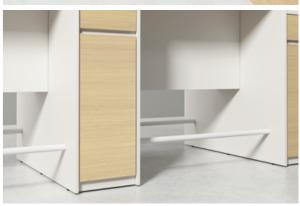

### Heightened Side Panel, More Vertical Storage

When more storage space is required, why not choose a heightened side panel? Two multiuse peg boards with included hanging trays can be mounted on the top of the panel for offices tools, books, and documents. They are more visible and touchable in vertical storage, and more space on the desktop can be saved for further use.

Storage accessories can be hung on the side panel top for sorting and storing office objects, saving desktop spaces for further use.