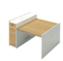

### Heightened Cabinet, Enlarge the Storage Capacity

When the desktop is fully used, what else can be done for more storage place? The heightened cabinet is designed with one more drawer and its top for placing some decorations or plants. All wires are concealed inside the desktop, maintaining the overall neatness.