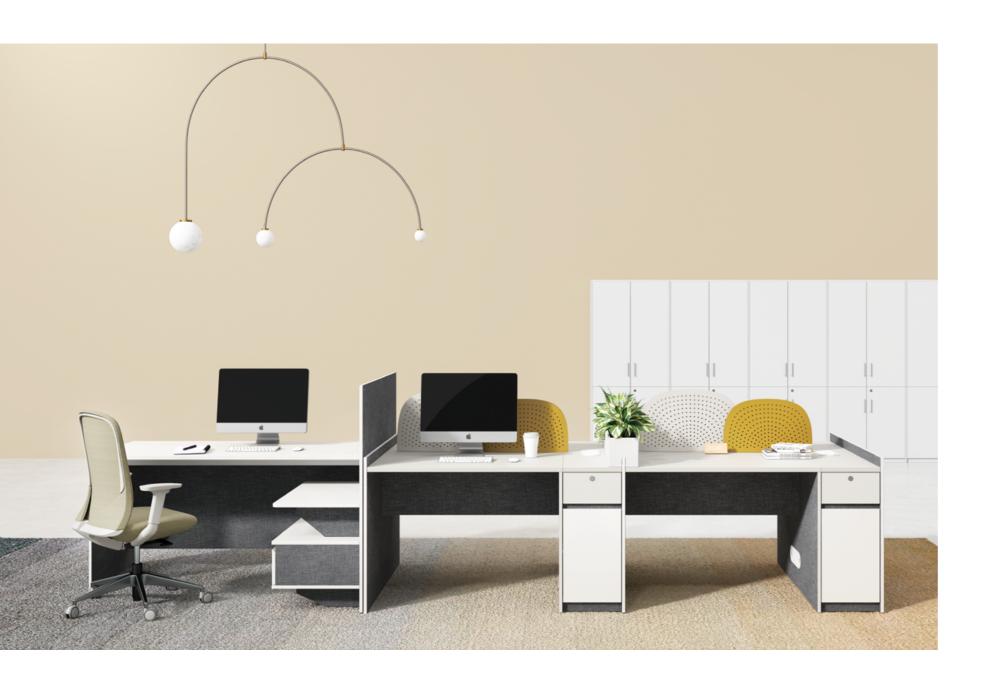

### Collaboration Vs. Concentration? Just Move Screens!

27

The flexible assembling and disassembling of partition screens find a balance between team-work and self-work, saving the slightest moving of personnel. Workers can move from one mode to another by simply sitting at their positions. The horizontal screen identifies a specific area in an open environment whereas the vertical setting or removing of screens permits face to face discussions.

30

Partition cabinet not only takes in public items and brings an orderly environment, but also creates borders.

**CHAPTER** 