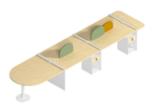

Routing system is concealed inside the desk to obtain overall neatness.

High Desk for Sit-to-Stand Working

According to statistics, people spent 50%~70% of the working hours sitting, resulting in back and neck pain, and repetitive stress injury. Sit on a high stool matched with Natural Joy high desk can help promote blood circulation in lower limbs and relieve sedentary stress. With body feeling more comfortable, working engagement can be improved.