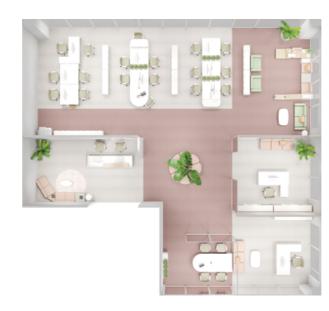

### **Team Cooperation Mode**

### Supervisors and Employees, United as One

The growth of a team requires the concerted efforts of both supervisors and employees. Sitting together, they communicate, cooperate with each other, assign works and supervise efficiency so there are free exchanges of inspirations; also, the time needed for conveying information, making a decision, monitoring progress and sending feedback will be greatly shortened.

22 23 Real-time Communication Mode A Combination of High and Low-talk Whenever You Want The set-up of high-and-low work station inspires the automatic exchanges among employees in a frequent rate. The interaction offers an optimized solution to office communication system. When off-the-cuff dialogue occurs, they simply rise from low desk and chat at high desk. Low desk allows concentration while high desk enables short talks. Two work modes can be realized in a much more convenient way within one space.

### Leisure & Work Mode

### A Relaxation Area that Brings Us Together

The happiness of employees requires involvement of social and leisure activities during work. With sofas involved, we transform part of space into a leisure or free-talk area, where employees can get away with work, take a sip of coffee and have free chats. Spirited and energized, workers lift their output and thus a benign cycle is formed.

### Hill-shaped Screen Ascends for Creative Use

The screen absorbs the lines of the Alps hills and is decorated with wave point art of Yayoi Kusama. A screen can also be a work of art. Rubber band can be used to create a storage-display area.

### Collaboration Vs. Concentration? Just Move Screens!

27

The flexible assembling and disassembling of partition screens find a balance between team-work and self-work, saving the slightest moving of personnel. Workers can move from one mode to another by simply sitting at their positions. The horizontal screen identifies a specific area in an open environment whereas the vertical setting or removing of screens permits face to face discussions.

### **Brainstorming Mode**

### Extension Board at Hand, Small Discussion with Ease

Collective discussion and decision may occur at any time, while a meeting room is not always within reach. The inter-connectivity of Natural Joy's conference table panels invokes nearby cooperation. High and low conference tables can be added to work desk and partition cabinet to form a mini chatting area, benefiting fast inspection of plans among a group of 3 to 5 persons. Every individual's time is priceless. The time spent on booking and waiting for a meeting room can be used on things much more meaningful.