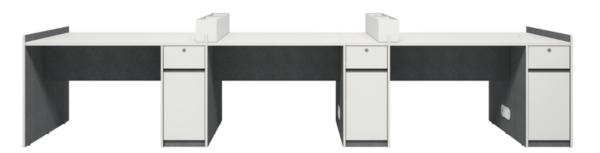

The side cabinet with a large capacity is sufficient in sorting and storing objects.

The drawer and the top shelf are perfect to place documents, books, and bags.

**CHAPTER** 

Composite Office Space, Ecosystem for Collaboration