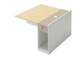

### Heightened Side Panel, More Vertical Storage

When more storage space is required, why not choose a heightened side panel? Two multiuse peg boards with included hanging trays can be mounted on the top of the panel for offices tools, books, and documents. They are more visible and touchable in vertical storage, and more space on the desktop can be saved for further use.

Storage accessories can be hung on the side panel top for sorting and storing office objects, saving desktop spaces for further use.