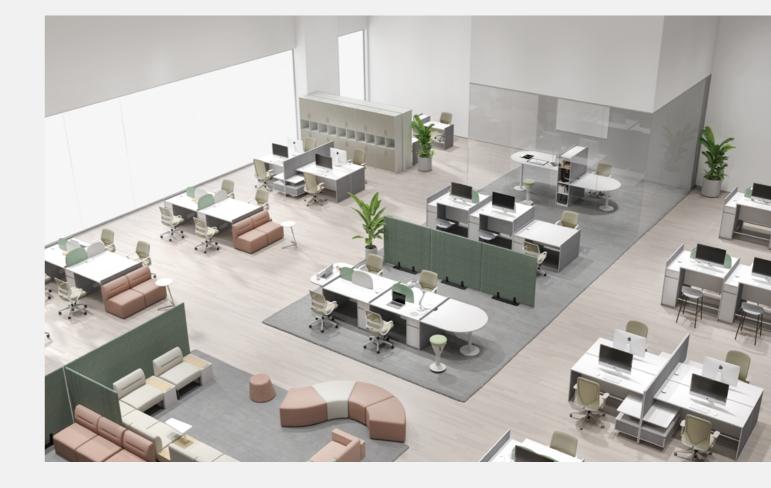

### **Team Cooperation Mode**

### Supervisors and Employees, United as One

The growth of a team requires the concerted efforts of both supervisors and employees. Sitting together, they communicate, cooperate with each other, assign works and supervise efficiency so there are free exchanges of inspirations; also, the time needed for conveying information, making a decision, monitoring progress and sending feedback will be greatly shortened.

22 23 Real-time Communication Mode A Combination of High and Low-talk Whenever You Want The set-up of high-and-low work station inspires the automatic exchanges among employees in a frequent rate. The interaction offers an optimized solution to office communication system. When off-the-cuff dialogue occurs, they simply rise from low desk and chat at high desk. Low desk allows concentration while high desk enables short talks. Two work modes can be realized in a much more convenient way within one space.

### Collaboration Vs. Concentration? Just Move Screens!

27

The flexible assembling and disassembling of partition screens find a balance between team-work and self-work, saving the slightest moving of personnel. Workers can move from one mode to another by simply sitting at their positions. The horizontal screen identifies a specific area in an open environment whereas the vertical setting or removing of screens permits face to face discussions.