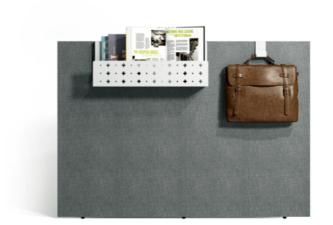

### Heightened Side Panel, More Vertical Storage

When more storage space is required, why not choose a heightened side panel? Two multiuse peg boards with included hanging trays can be mounted on the top of the panel for offices tools, books, and documents. They are more visible and touchable in vertical storage, and more space on the desktop can be saved for further use.

Storage accessories can be hung on the side panel top for sorting and storing office objects, saving desktop spaces for further use.