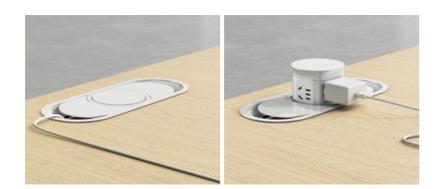

### Heightened Cabinet, Enlarge the Storage Capacity

When the desktop is fully used, what else can be done for more storage place? The heightened cabinet is designed with one more drawer and its top for placing some decorations or plants. All wires are concealed inside the desktop, maintaining the overall neatness.

Routing system is concealed inside the desk to obtain overall neatness.

High Desk for Sit-to-Stand Working

According to statistics, people spent 50%~70% of the working hours sitting, resulting in back and neck pain, and repetitive stress injury. Sit on a high stool matched with Natural Joy high desk can help promote blood circulation in lower limbs and relieve sedentary stress. With body feeling more comfortable, working engagement can be improved.