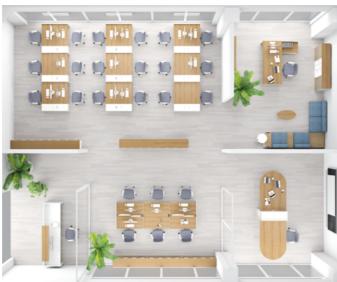

### OME.

Independent Office Space, Immerse in Work

### **Dual-Purpose Storage—Sufficient and Convenient**

Upgrade underdesk storage with the open shelf cabinet of Natural Joy! The upper shelves are perfect to place books, documents, and tools of frequent use. The bottom lockable drawer ensures sufficient privacy and the shelf alongside has a two-shelf height for large-size objects. The bottom shelve elevation frees the cabinet from moist and dirt. Clear, convenient, and neat.

### Heightened Side Panel, More Vertical Storage

When more storage space is required, why not choose a heightened side panel? Two multiuse peg boards with included hanging trays can be mounted on the top of the panel for offices tools, books, and documents. They are more visible and touchable in vertical storage, and more space on the desktop can be saved for further use.

### Mobility Cabinet, Be There as You Wish

Furniture design should be user-oriented. This mobility cabinet with a drawer and open storage can be moved freely under the desk to adapt to different use habits. It can also be used as an independent cabinet for magazines and potted plants.

### Heightened Cabinet, Enlarge the Storage Capacity

When the desktop is fully used, what else can be done for more storage place? The heightened cabinet is designed with one more drawer and its top for placing some decorations or plants. All wires are concealed inside the desktop, maintaining the overall neatness.

Routing system is concealed inside the desk to obtain overall neatness.

High Desk for Sit-to-Stand Working

According to statistics, people spent 50%~70% of the working hours sitting, resulting in back and neck pain, and repetitive stress injury. Sit on a high stool matched with Natural Joy high desk can help promote blood circulation in lower limbs and relieve sedentary stress. With body feeling more comfortable, working engagement can be improved.

The side cabinet with a large capacity is sufficient in sorting and storing objects.

The drawer and the top shelf are perfect to place documents, books, and bags.

**CHAPTER** 

Composite Office Space, Ecosystem for Collaboration