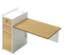

### Heightened Cabinet, Enlarge the Storage Capacity

When the desktop is fully used, what else can be done for more storage place? The heightened cabinet is designed with one more drawer and its top for placing some decorations or plants. All wires are concealed inside the desktop, maintaining the overall neatness.

Routing system is concealed inside the desk to obtain overall neatness.

High Desk for Sit-to-Stand Working

According to statistics, people spent 50%~70% of the working hours sitting, resulting in back and neck pain, and repetitive stress injury. Sit on a high stool matched with Natural Joy high desk can help promote blood circulation in lower limbs and relieve sedentary stress. With body feeling more comfortable, working engagement can be improved.