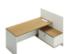

### **Dual-Purpose Storage—Sufficient and Convenient**

Upgrade underdesk storage with the open shelf cabinet of Natural Joy! The upper shelves are perfect to place books, documents, and tools of frequent use. The bottom lockable drawer ensures sufficient privacy and the shelf alongside has a two-shelf height for large-size objects. The bottom shelve elevation frees the cabinet from moist and dirt. Clear, convenient, and neat.

### Concise yet Exquisite Details: Leadership Climate

Sometimes less is more: less decorative elements in product appearance, more emphasis on space applicability. One color is used as the dominant color while another appears partially as a harmonious match, making the space neat and elegant. Natural Joy reflects a crucial tenet: Furniture is indeed the server of people and spaces.