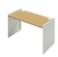

### Heightened Cabinet, Enlarge the Storage Capacity

When the desktop is fully used, what else can be done for more storage place? The heightened cabinet is designed with one more drawer and its top for placing some decorations or plants. All wires are concealed inside the desktop, maintaining the overall neatness.

Routing system is concealed inside the desk to obtain overall neatness.

High Desk for Sit-to-Stand Working

According to statistics, people spent 50%~70% of the working hours sitting, resulting in back and neck pain, and repetitive stress injury. Sit on a high stool matched with Natural Joy high desk can help promote blood circulation in lower limbs and relieve sedentary stress. With body feeling more comfortable, working engagement can be improved.