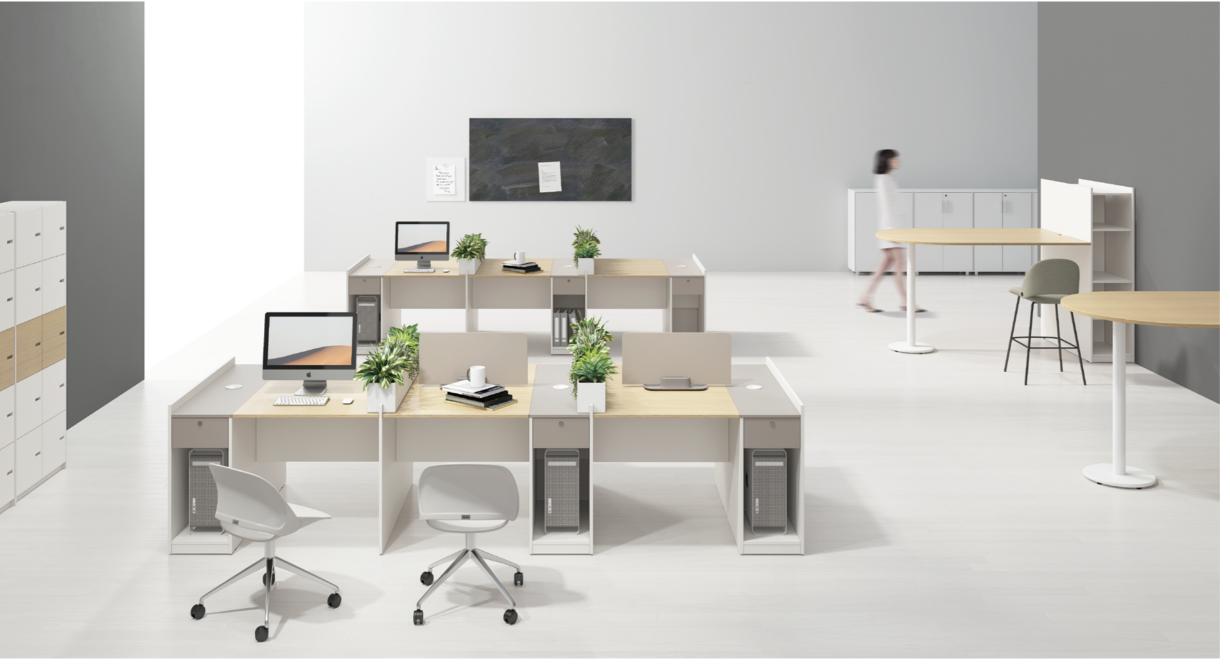

### **Dual-Purpose Storage—Sufficient and Convenient**

Upgrade underdesk storage with the open shelf cabinet of Natural Joy! The upper shelves are perfect to place books, documents, and tools of frequent use. The bottom lockable drawer ensures sufficient privacy and the shelf alongside has a two-shelf height for large-size objects. The bottom shelve elevation frees the cabinet from moist and dirt. Clear, convenient, and neat.

### Heightened Side Panel, More Vertical Storage

When more storage space is required, why not choose a heightened side panel? Two multiuse peg boards with included hanging trays can be mounted on the top of the panel for offices tools, books, and documents. They are more visible and touchable in vertical storage, and more space on the desktop can be saved for further use.

### Mobility Cabinet, Be There as You Wish

Furniture design should be user-oriented. This mobility cabinet with a drawer and open storage can be moved freely under the desk to adapt to different use habits. It can also be used as an independent cabinet for magazines and potted plants.

### Heightened Cabinet, Enlarge the Storage Capacity

When the desktop is fully used, what else can be done for more storage place? The heightened cabinet is designed with one more drawer and its top for placing some decorations or plants. All wires are concealed inside the desktop, maintaining the overall neatness.