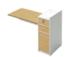

### **Dual-Purpose Storage—Sufficient and Convenient**

Upgrade underdesk storage with the open shelf cabinet of Natural Joy! The upper shelves are perfect to place books, documents, and tools of frequent use. The bottom lockable drawer ensures sufficient privacy and the shelf alongside has a two-shelf height for large-size objects. The bottom shelve elevation frees the cabinet from moist and dirt. Clear, convenient, and neat.