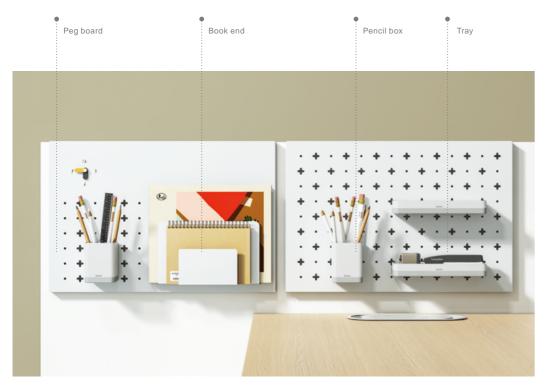

### Heightened Side Panel, More Vertical Storage

When more storage space is required, why not choose a heightened side panel? Two multiuse peg boards with included hanging trays can be mounted on the top of the panel for offices tools, books, and documents. They are more visible and touchable in vertical storage, and more space on the desktop can be saved for further use.

Storage accessories can be hung on the side panel top for sorting and storing office objects, saving desktop spaces for further use.