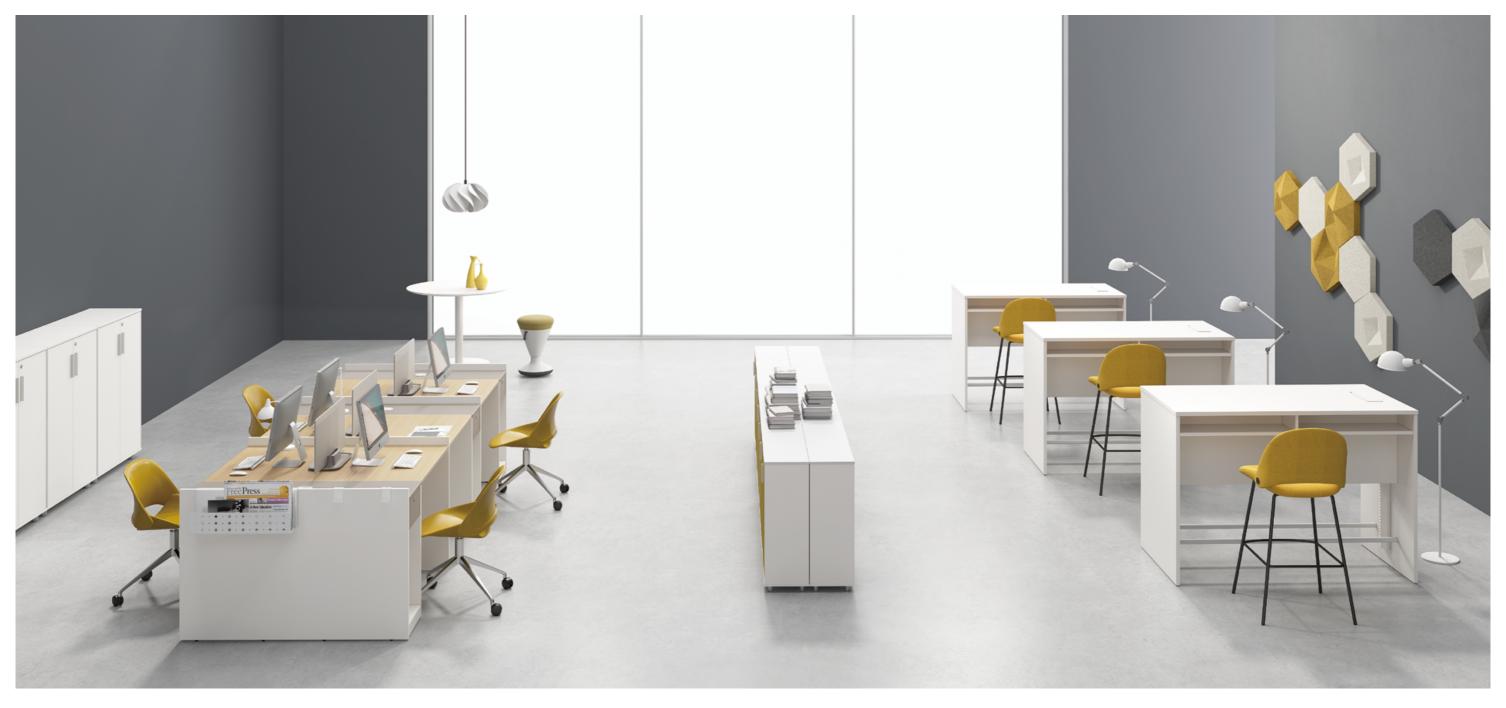

22 23 Real-time Communication Mode A Combination of High and Low-talk Whenever You Want The set-up of high-and-low work station inspires the automatic exchanges among employees in a frequent rate. The interaction offers an optimized solution to office communication system. When off-the-cuff dialogue occurs, they simply rise from low desk and chat at high desk. Low desk allows concentration while high desk enables short talks. Two work modes can be realized in a much more convenient way within one space.

### Extension Board at Hand, Small Discussion with Ease

Collective discussion and decision may occur at any time, while a meeting room is not always within reach. The inter-connectivity of Natural Joy's conference table panels invokes nearby cooperation. High and low conference tables can be added to work desk and partition cabinet to form a mini chatting area, benefiting fast inspection of plans among a group of 3 to 5 persons. Every individual's time is priceless. The time spent on booking and waiting for a meeting room can be used on things much more meaningful.