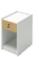

### **Dual-Purpose Storage—Sufficient and Convenient**

Upgrade underdesk storage with the open shelf cabinet of Natural Joy! The upper shelves are perfect to place books, documents, and tools of frequent use. The bottom lockable drawer ensures sufficient privacy and the shelf alongside has a two-shelf height for large-size objects. The bottom shelve elevation frees the cabinet from moist and dirt. Clear, convenient, and neat.