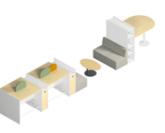

### A Relaxation Area that Brings Us Together

The happiness of employees requires involvement of social and leisure activities during work. With sofas involved, we transform part of space into a leisure or free-talk area, where employees can get away with work, take a sip of coffee and have free chats. Spirited and energized, workers lift their output and thus a benign cycle is formed.

### Hill-shaped Screen Ascends for Creative Use

The screen absorbs the lines of the Alps hills and is decorated with wave point art of Yayoi Kusama. A screen can also be a work of art. Rubber band can be used to create a storage-display area.