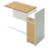

### **Dual-Purpose Storage—Sufficient and Convenient**

Upgrade underdesk storage with the open shelf cabinet of Natural Joy! The upper shelves are perfect to place books, documents, and tools of frequent use. The bottom lockable drawer ensures sufficient privacy and the shelf alongside has a two-shelf height for large-size objects. The bottom shelve elevation frees the cabinet from moist and dirt. Clear, convenient, and neat.

### Concise yet Exquisite Details: Leadership Climate

Sometimes less is more: less decorative elements in product appearance, more emphasis on space applicability. One color is used as the dominant color while another appears partially as a harmonious match, making the space neat and elegant. Natural Joy reflects a crucial tenet: Furniture is indeed the server of people and spaces.