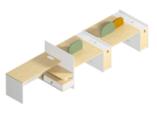

### **Dual-Purpose Storage—Sufficient and Convenient**

Upgrade underdesk storage with the open shelf cabinet of Natural Joy! The upper shelves are perfect to place books, documents, and tools of frequent use. The bottom lockable drawer ensures sufficient privacy and the shelf alongside has a two-shelf height for large-size objects. The bottom shelve elevation frees the cabinet from moist and dirt. Clear, convenient, and neat.

### Heightened Side Panel, More Vertical Storage

When more storage space is required, why not choose a heightened side panel? Two multiuse peg boards with included hanging trays can be mounted on the top of the panel for offices tools, books, and documents. They are more visible and touchable in vertical storage, and more space on the desktop can be saved for further use.

### Mobility Cabinet, Be There as You Wish

Furniture design should be user-oriented. This mobility cabinet with a drawer and open storage can be moved freely under the desk to adapt to different use habits. It can also be used as an independent cabinet for magazines and potted plants.