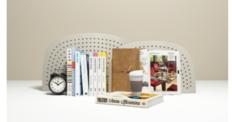

### **Dual-Purpose Storage—Sufficient and Convenient**

Upgrade underdesk storage with the open shelf cabinet of Natural Joy! The upper shelves are perfect to place books, documents, and tools of frequent use. The bottom lockable drawer ensures sufficient privacy and the shelf alongside has a two-shelf height for large-size objects. The bottom shelve elevation frees the cabinet from moist and dirt. Clear, convenient, and neat.

### Heightened Side Panel, More Vertical Storage

When more storage space is required, why not choose a heightened side panel? Two multiuse peg boards with included hanging trays can be mounted on the top of the panel for offices tools, books, and documents. They are more visible and touchable in vertical storage, and more space on the desktop can be saved for further use.

### Mobility Cabinet, Be There as You Wish

Furniture design should be user-oriented. This mobility cabinet with a drawer and open storage can be moved freely under the desk to adapt to different use habits. It can also be used as an independent cabinet for magazines and potted plants.