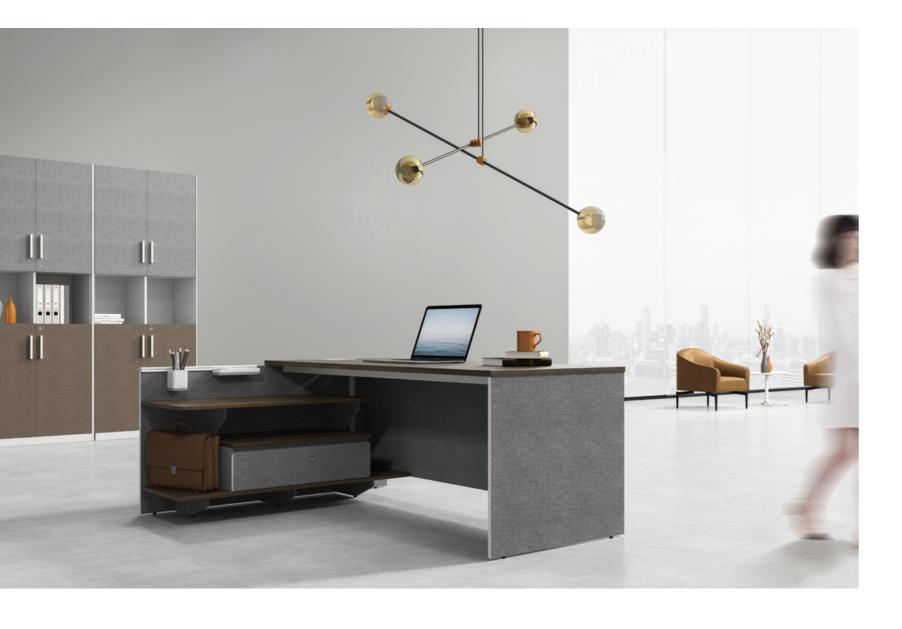

Independent executive workstation + standard staff workstation

### Executive desk

DQ80R W1800\*D1500\*H750(mm) W1800\*D1500\*H750(mm)

DQ81L

W1618\*D1200\*H1150(mm) W1618\*D1200\*H1150(mm) W2000\*D1500\*H750(mm) W2000\*D1500\*H750(mm)

W1418\*D1200\*H1150(mm) W1418\*D1200\*H1150(mm) W1800\*D1500\*H750(mm) W1800\*D1500\*H750(mm)