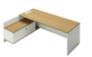

The side cabinet with a large capacity is sufficient in sorting and storing objects.

The drawer and the top shelf are perfect to place documents, books, and bags.

**CHAPTER** 

Composite Office Space, Ecosystem for Collaboration