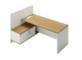

### Heightened Side Panel, More Vertical Storage

When more storage space is required, why not choose a heightened side panel? Two multiuse peg boards with included hanging trays can be mounted on the top of the panel for offices tools, books, and documents. They are more visible and touchable in vertical storage, and more space on the desktop can be saved for further use.

Storage accessories can be hung on the side panel top for sorting and storing office objects, saving desktop spaces for further use.