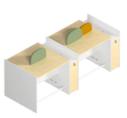

### Heightened Cabinet, Enlarge the Storage Capacity

When the desktop is fully used, what else can be done for more storage place? The heightened cabinet is designed with one more drawer and its top for placing some decorations or plants. All wires are concealed inside the desktop, maintaining the overall neatness.

Routing system is concealed inside the desk to obtain overall neatness.

High Desk for Sit-to-Stand Working

According to statistics, people spent 50%~70% of the working hours sitting, resulting in back and neck pain, and repetitive stress injury. Sit on a high stool matched with Natural Joy high desk can help promote blood circulation in lower limbs and relieve sedentary stress. With body feeling more comfortable, working engagement can be improved.

The side cabinet with a large capacity is sufficient in sorting and storing objects.

The drawer and the top shelf are perfect to place documents, books, and bags.

**CHAPTER** 

Composite Office Space, Ecosystem for Collaboration