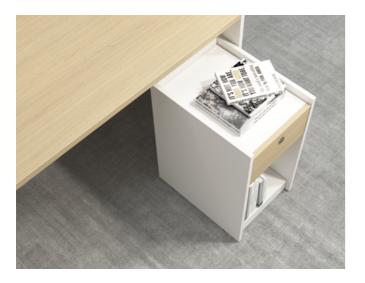

### Mobility Cabinet, Be There as You Wish

Furniture design should be user-oriented. This mobility cabinet with a drawer and open storage can be moved freely under the desk to adapt to different use habits. It can also be used as an independent cabinet for magazines and potted plants.

The side cabinet with a large capacity is sufficient in sorting and storing objects.

The drawer and the top shelf are perfect to place documents, books, and bags.

**CHAPTER** 

Composite Office Space, Ecosystem for Collaboration