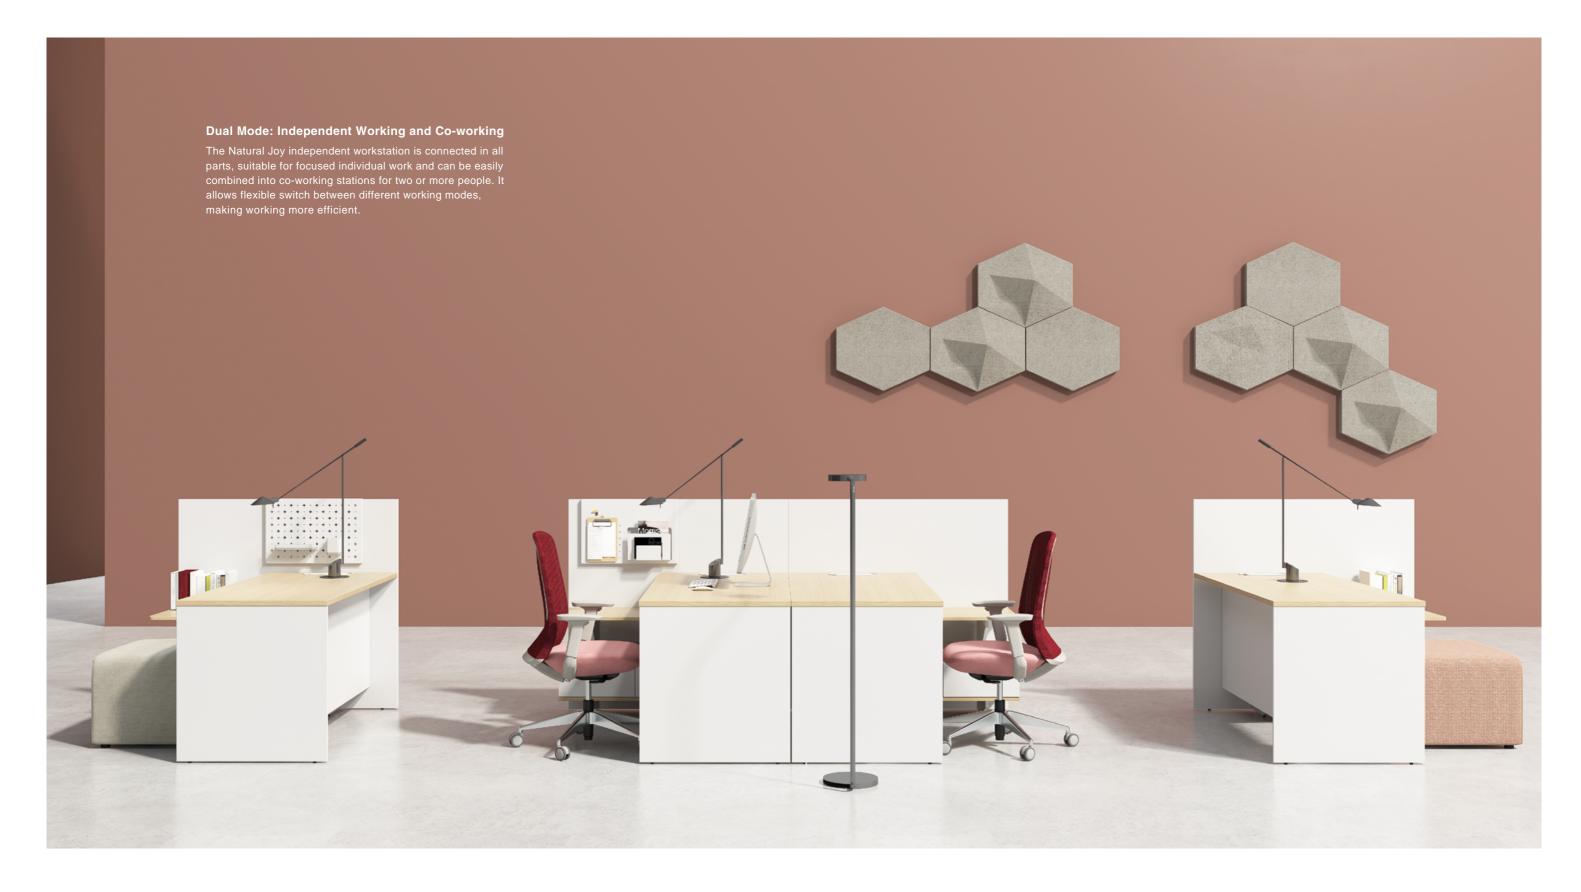

### **Team Cooperation Mode**

### Supervisors and Employees, United as One

The growth of a team requires the concerted efforts of both supervisors and employees. Sitting together, they communicate, cooperate with each other, assign works and supervise efficiency so there are free exchanges of inspirations; also, the time needed for conveying information, making a decision, monitoring progress and sending feedback will be greatly shortened.

22 23 Real-time Communication Mode A Combination of High and Low-talk Whenever You Want The set-up of high-and-low work station inspires the automatic exchanges among employees in a frequent rate. The interaction offers an optimized solution to office communication system. When off-the-cuff dialogue occurs, they simply rise from low desk and chat at high desk. Low desk allows concentration while high desk enables short talks. Two work modes can be realized in a much more convenient way within one space.