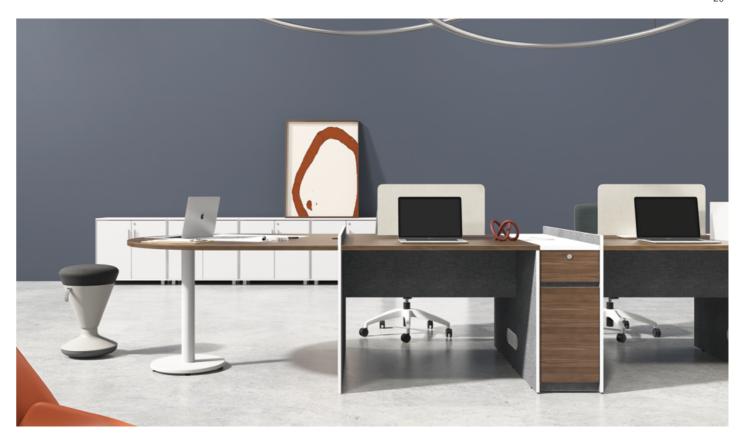

### Hill-shaped Screen Ascends for Creative Use

The screen absorbs the lines of the Alps hills and is decorated with wave point art of Yayoi Kusama. A screen can also be a work of art. Rubber band can be used to create a storage-display area.

### Collaboration Vs. Concentration? Just Move Screens!

27

The flexible assembling and disassembling of partition screens find a balance between team-work and self-work, saving the slightest moving of personnel. Workers can move from one mode to another by simply sitting at their positions. The horizontal screen identifies a specific area in an open environment whereas the vertical setting or removing of screens permits face to face discussions.

30

Partition cabinet not only takes in public items and brings an orderly environment, but also creates borders.

**CHAPTER** 