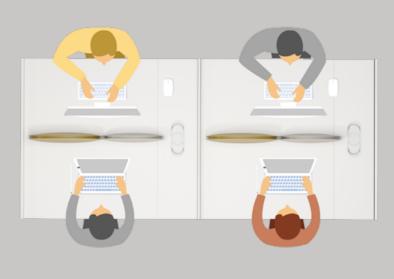

22 23 Real-time Communication Mode A Combination of High and Low-talk Whenever You Want The set-up of high-and-low work station inspires the automatic exchanges among employees in a frequent rate. The interaction offers an optimized solution to office communication system. When off-the-cuff dialogue occurs, they simply rise from low desk and chat at high desk. Low desk allows concentration while high desk enables short talks. Two work modes can be realized in a much more convenient way within one space.