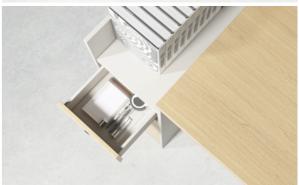

### **Dual-Purpose Storage—Sufficient and Convenient**

Upgrade underdesk storage with the open shelf cabinet of Natural Joy! The upper shelves are perfect to place books, documents, and tools of frequent use. The bottom lockable drawer ensures sufficient privacy and the shelf alongside has a two-shelf height for large-size objects. The bottom shelve elevation frees the cabinet from moist and dirt. Clear, convenient, and neat.