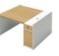

### **Dual-Purpose Storage—Sufficient and Convenient**

Upgrade underdesk storage with the open shelf cabinet of Natural Joy! The upper shelves are perfect to place books, documents, and tools of frequent use. The bottom lockable drawer ensures sufficient privacy and the shelf alongside has a two-shelf height for large-size objects. The bottom shelve elevation frees the cabinet from moist and dirt. Clear, convenient, and neat.