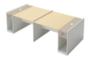

### **Dual-Purpose Storage—Sufficient and Convenient**

Upgrade underdesk storage with the open shelf cabinet of Natural Joy! The upper shelves are perfect to place books, documents, and tools of frequent use. The bottom lockable drawer ensures sufficient privacy and the shelf alongside has a two-shelf height for large-size objects. The bottom shelve elevation frees the cabinet from moist and dirt. Clear, convenient, and neat.

### Heightened Cabinet, Enlarge the Storage Capacity

When the desktop is fully used, what else can be done for more storage place? The heightened cabinet is designed with one more drawer and its top for placing some decorations or plants. All wires are concealed inside the desktop, maintaining the overall neatness.