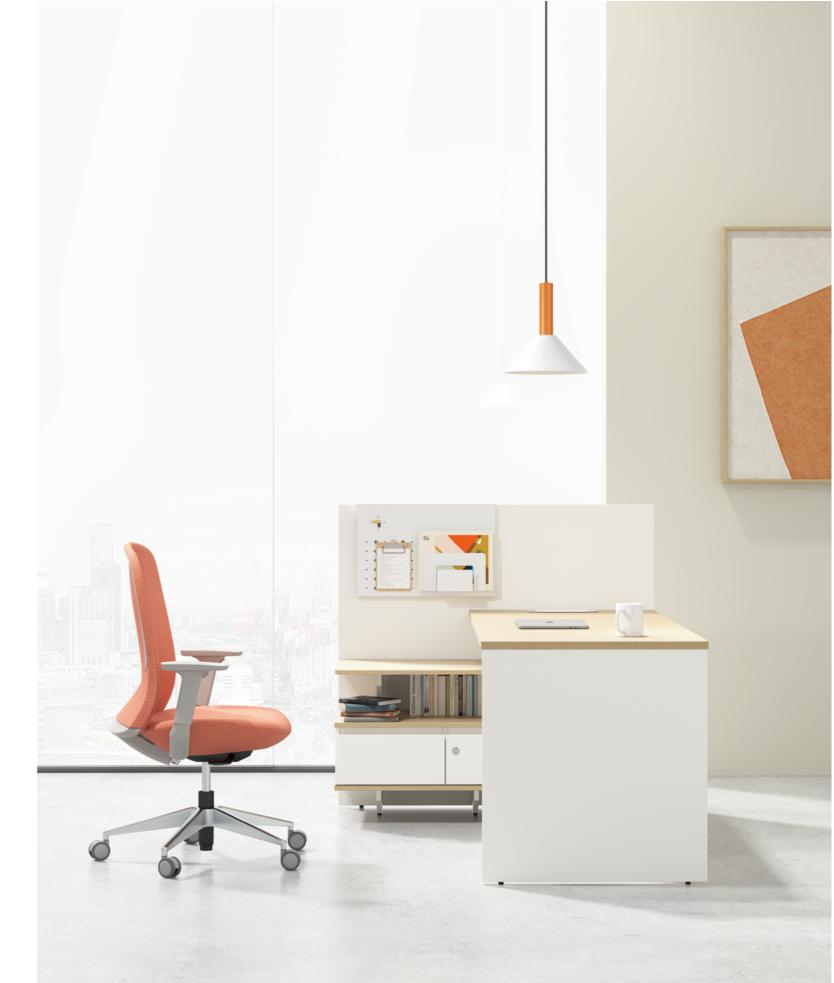

### OME.

Independent Office Space, Immerse in Work

### **Dual-Purpose Storage—Sufficient and Convenient**

Upgrade underdesk storage with the open shelf cabinet of Natural Joy! The upper shelves are perfect to place books, documents, and tools of frequent use. The bottom lockable drawer ensures sufficient privacy and the shelf alongside has a two-shelf height for large-size objects. The bottom shelve elevation frees the cabinet from moist and dirt. Clear, convenient, and neat.

### Heightened Side Panel, More Vertical Storage

When more storage space is required, why not choose a heightened side panel? Two multiuse peg boards with included hanging trays can be mounted on the top of the panel for offices tools, books, and documents. They are more visible and touchable in vertical storage, and more space on the desktop can be saved for further use.