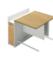

### Heightened Side Panel, More Vertical Storage

When more storage space is required, why not choose a heightened side panel? Two multiuse peg boards with included hanging trays can be mounted on the top of the panel for offices tools, books, and documents. They are more visible and touchable in vertical storage, and more space on the desktop can be saved for further use.

Storage accessories can be hung on the side panel top for sorting and storing office objects, saving desktop spaces for further use.