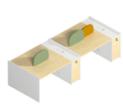

### Heightened Side Panel, More Vertical Storage

When more storage space is required, why not choose a heightened side panel? Two multiuse peg boards with included hanging trays can be mounted on the top of the panel for offices tools, books, and documents. They are more visible and touchable in vertical storage, and more space on the desktop can be saved for further use.

Storage accessories can be hung on the side panel top for sorting and storing office objects, saving desktop spaces for further use.