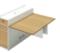

### Heightened Side Panel, More Vertical Storage

When more storage space is required, why not choose a heightened side panel? Two multiuse peg boards with included hanging trays can be mounted on the top of the panel for offices tools, books, and documents. They are more visible and touchable in vertical storage, and more space on the desktop can be saved for further use.

Storage accessories can be hung on the side panel top for sorting and storing office objects, saving desktop spaces for further use.