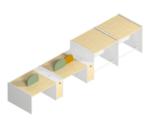

### **Mountable Boxes for Refreshing Potted Plants**

Green plants in office can increase working efficiency by 15% according to a survey comparing dull and colorful spaces. Fresh and colorful plants add vitality and liveliness to office environment, which facilitates in relieving the work pressure and eye strain of employees, and reboots the body system with higher working efficiency.

### Heightened Cabinet, Enlarge the Storage Capacity

When the desktop is fully used, what else can be done for more storage place? The heightened cabinet is designed with one more drawer and its top for placing some decorations or plants. All wires are concealed inside the desktop, maintaining the overall neatness.