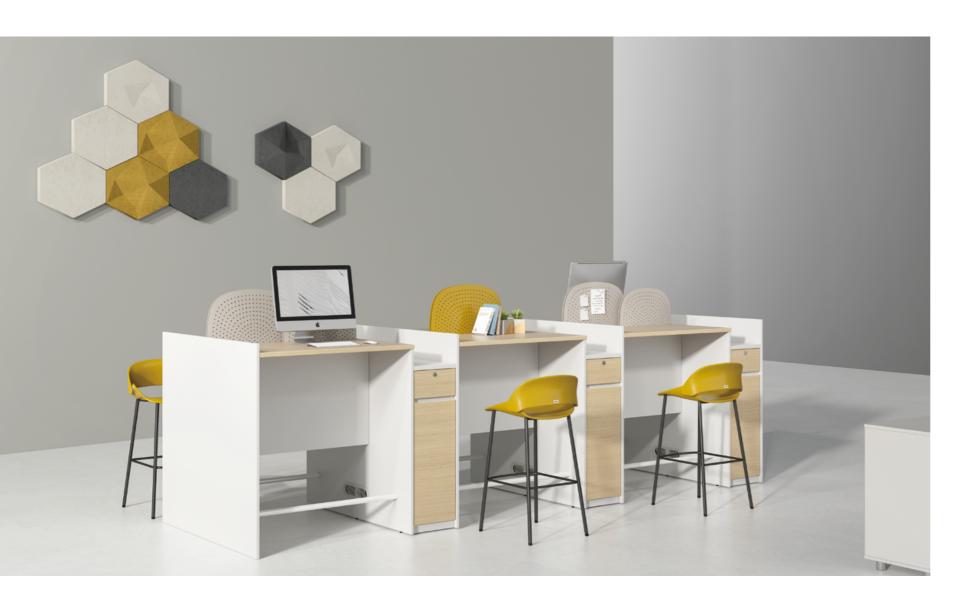

Routing system is concealed inside the desk to obtain overall neatness.

High Desk for Sit-to-Stand Working

According to statistics, people spent 50%~70% of the working hours sitting, resulting in back and neck pain, and repetitive stress injury. Sit on a high stool matched with Natural Joy high desk can help promote blood circulation in lower limbs and relieve sedentary stress. With body feeling more comfortable, working engagement can be improved.