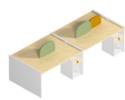

### **Dual-Purpose Storage—Sufficient and Convenient**

Upgrade underdesk storage with the open shelf cabinet of Natural Joy! The upper shelves are perfect to place books, documents, and tools of frequent use. The bottom lockable drawer ensures sufficient privacy and the shelf alongside has a two-shelf height for large-size objects. The bottom shelve elevation frees the cabinet from moist and dirt. Clear, convenient, and neat.

### Heightened Side Panel, More Vertical Storage

When more storage space is required, why not choose a heightened side panel? Two multiuse peg boards with included hanging trays can be mounted on the top of the panel for offices tools, books, and documents. They are more visible and touchable in vertical storage, and more space on the desktop can be saved for further use.

Storage accessories can be hung on the side panel top for sorting and storing office objects, saving desktop spaces for further use.