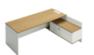

### Heightened Cabinet, Enlarge the Storage Capacity

When the desktop is fully used, what else can be done for more storage place? The heightened cabinet is designed with one more drawer and its top for placing some decorations or plants. All wires are concealed inside the desktop, maintaining the overall neatness.

Routing system is concealed inside the desk to obtain overall neatness.

High Desk for Sit-to-Stand Working

According to statistics, people spent 50%~70% of the working hours sitting, resulting in back and neck pain, and repetitive stress injury. Sit on a high stool matched with Natural Joy high desk can help promote blood circulation in lower limbs and relieve sedentary stress. With body feeling more comfortable, working engagement can be improved.