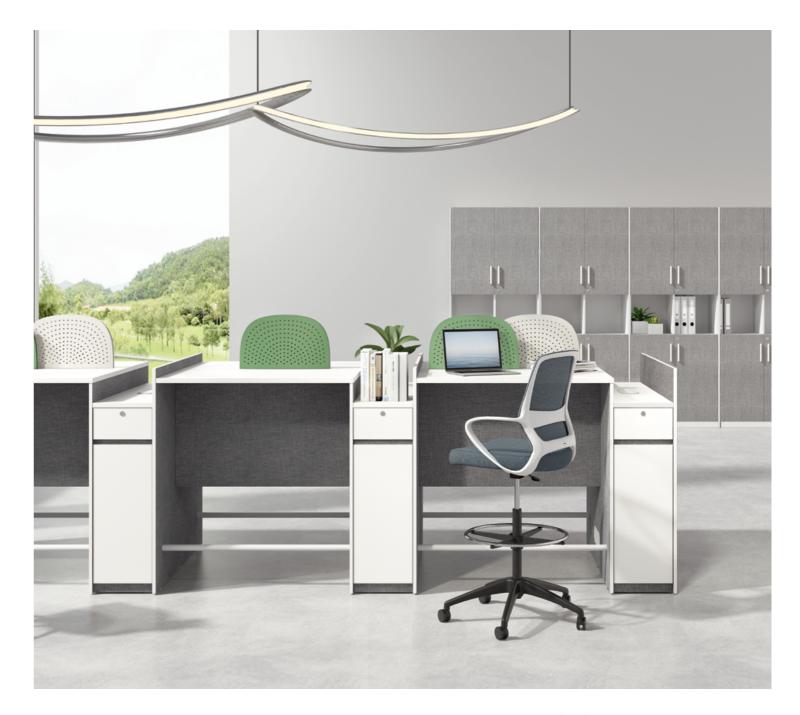

### **Dual-Purpose Storage—Sufficient and Convenient**

Upgrade underdesk storage with the open shelf cabinet of Natural Joy! The upper shelves are perfect to place books, documents, and tools of frequent use. The bottom lockable drawer ensures sufficient privacy and the shelf alongside has a two-shelf height for large-size objects. The bottom shelve elevation frees the cabinet from moist and dirt. Clear, convenient, and neat.

### Heightened Side Panel, More Vertical Storage

When more storage space is required, why not choose a heightened side panel? Two multiuse peg boards with included hanging trays can be mounted on the top of the panel for offices tools, books, and documents. They are more visible and touchable in vertical storage, and more space on the desktop can be saved for further use.

### Mobility Cabinet, Be There as You Wish

Furniture design should be user-oriented. This mobility cabinet with a drawer and open storage can be moved freely under the desk to adapt to different use habits. It can also be used as an independent cabinet for magazines and potted plants.

### Heightened Cabinet, Enlarge the Storage Capacity

When the desktop is fully used, what else can be done for more storage place? The heightened cabinet is designed with one more drawer and its top for placing some decorations or plants. All wires are concealed inside the desktop, maintaining the overall neatness.

Routing system is concealed inside the desk to obtain overall neatness.

High Desk for Sit-to-Stand Working

According to statistics, people spent 50%~70% of the working hours sitting, resulting in back and neck pain, and repetitive stress injury. Sit on a high stool matched with Natural Joy high desk can help promote blood circulation in lower limbs and relieve sedentary stress. With body feeling more comfortable, working engagement can be improved.

The side cabinet with a large capacity is sufficient in sorting and storing objects.

The drawer and the top shelf are perfect to place documents, books, and bags.

**CHAPTER** 

Composite Office Space, Ecosystem for Collaboration