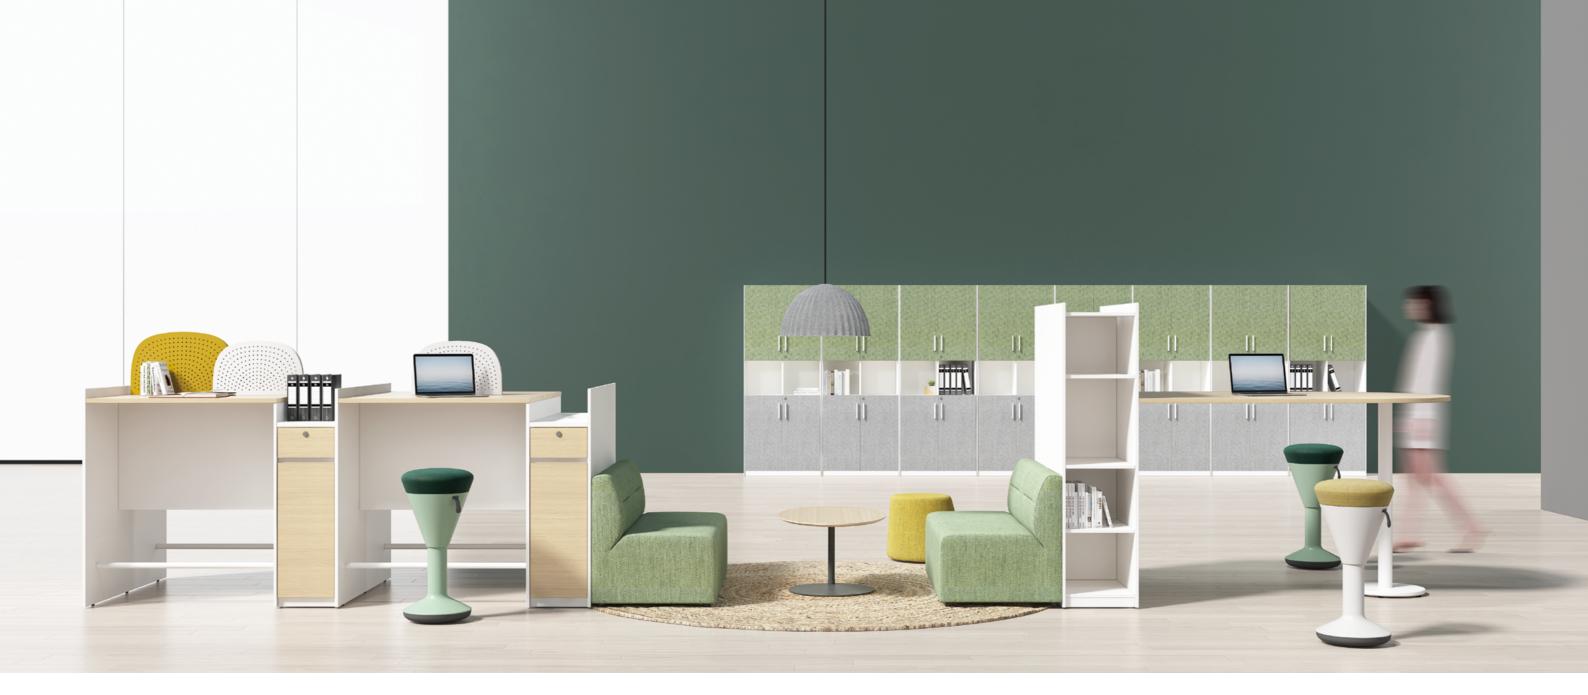

### Supervisors and Employees, United as One

The growth of a team requires the concerted efforts of both supervisors and employees. Sitting together, they communicate, cooperate with each other, assign works and supervise efficiency so there are free exchanges of inspirations; also, the time needed for conveying information, making a decision, monitoring progress and sending feedback will be greatly shortened.

22 23 Real-time Communication Mode A Combination of High and Low-talk Whenever You Want The set-up of high-and-low work station inspires the automatic exchanges among employees in a frequent rate. The interaction offers an optimized solution to office communication system. When off-the-cuff dialogue occurs, they simply rise from low desk and chat at high desk. Low desk allows concentration while high desk enables short talks. Two work modes can be realized in a much more convenient way within one space.

### A Relaxation Area that Brings Us Together

The happiness of employees requires involvement of social and leisure activities during work. With sofas involved, we transform part of space into a leisure or free-talk area, where employees can get away with work, take a sip of coffee and have free chats. Spirited and energized, workers lift their output and thus a benign cycle is formed.

### Hill-shaped Screen Ascends for Creative Use

The screen absorbs the lines of the Alps hills and is decorated with wave point art of Yayoi Kusama. A screen can also be a work of art. Rubber band can be used to create a storage-display area.

### Collaboration Vs. Concentration? Just Move Screens!

27

The flexible assembling and disassembling of partition screens find a balance between team-work and self-work, saving the slightest moving of personnel. Workers can move from one mode to another by simply sitting at their positions. The horizontal screen identifies a specific area in an open environment whereas the vertical setting or removing of screens permits face to face discussions.

### Extension Board at Hand, Small Discussion with Ease

Collective discussion and decision may occur at any time, while a meeting room is not always within reach. The inter-connectivity of Natural Joy's conference table panels invokes nearby cooperation. High and low conference tables can be added to work desk and partition cabinet to form a mini chatting area, benefiting fast inspection of plans among a group of 3 to 5 persons. Every individual's time is priceless. The time spent on booking and waiting for a meeting room can be used on things much more meaningful.