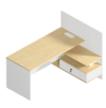

### Mobility Cabinet, Be There as You Wish

Furniture design should be user-oriented. This mobility cabinet with a drawer and open storage can be moved freely under the desk to adapt to different use habits. It can also be used as an independent cabinet for magazines and potted plants.