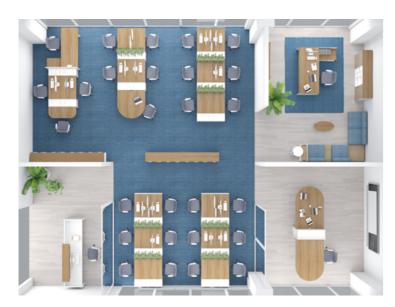

### 100m<sup>2</sup>

### Customized 100m<sup>2</sup> scientific style space

### **Collaboration workstation**

It's quite popular among electronic-gaming and IT industrials with its clean and tech aura. Composite working modes satisfy needs of numerous meetings, multiple changes, and instant discussions in these industries.

### **Concentration workstation**

A conscientious and independent mode is commonly seen in account, administration and law departments; Simplistic white together with moderate wooden color presents a bright tune, suitable for gloomy spaces or spaces with limited area.