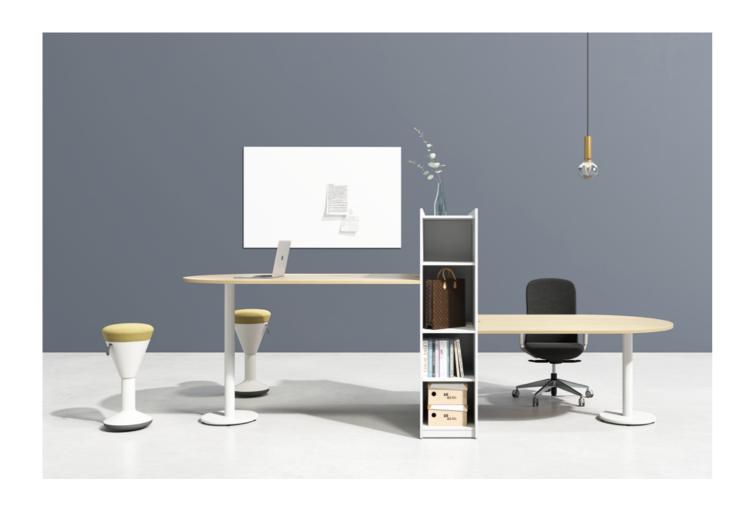

### Heightened Cabinet, Enlarge the Storage Capacity

When the desktop is fully used, what else can be done for more storage place? The heightened cabinet is designed with one more drawer and its top for placing some decorations or plants. All wires are concealed inside the desktop, maintaining the overall neatness.

Routing system is concealed inside the desk to obtain overall neatness.

High Desk for Sit-to-Stand Working

According to statistics, people spent 50%~70% of the working hours sitting, resulting in back and neck pain, and repetitive stress injury. Sit on a high stool matched with Natural Joy high desk can help promote blood circulation in lower limbs and relieve sedentary stress. With body feeling more comfortable, working engagement can be improved.