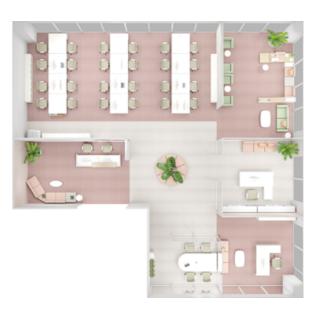

### **Team Cooperation Mode**

### Supervisors and Employees, United as One

The growth of a team requires the concerted efforts of both supervisors and employees. Sitting together, they communicate, cooperate with each other, assign works and supervise efficiency so there are free exchanges of inspirations; also, the time needed for conveying information, making a decision, monitoring progress and sending feedback will be greatly shortened.

22 23 Real-time Communication Mode A Combination of High and Low-talk Whenever You Want The set-up of high-and-low work station inspires the automatic exchanges among employees in a frequent rate. The interaction offers an optimized solution to office communication system. When off-the-cuff dialogue occurs, they simply rise from low desk and chat at high desk. Low desk allows concentration while high desk enables short talks. Two work modes can be realized in a much more convenient way within one space.

### Leisure & Work Mode

### A Relaxation Area that Brings Us Together

The happiness of employees requires involvement of social and leisure activities during work. With sofas involved, we transform part of space into a leisure or free-talk area, where employees can get away with work, take a sip of coffee and have free chats. Spirited and energized, workers lift their output and thus a benign cycle is formed.

### Hill-shaped Screen Ascends for Creative Use

The screen absorbs the lines of the Alps hills and is decorated with wave point art of Yayoi Kusama. A screen can also be a work of art. Rubber band can be used to create a storage-display area.

### Collaboration Vs. Concentration? Just Move Screens!

27

The flexible assembling and disassembling of partition screens find a balance between team-work and self-work, saving the slightest moving of personnel. Workers can move from one mode to another by simply sitting at their positions. The horizontal screen identifies a specific area in an open environment whereas the vertical setting or removing of screens permits face to face discussions.

### **Brainstorming Mode**

### Extension Board at Hand, Small Discussion with Ease

Collective discussion and decision may occur at any time, while a meeting room is not always within reach. The inter-connectivity of Natural Joy's conference table panels invokes nearby cooperation. High and low conference tables can be added to work desk and partition cabinet to form a mini chatting area, benefiting fast inspection of plans among a group of 3 to 5 persons. Every individual's time is priceless. The time spent on booking and waiting for a meeting room can be used on things much more meaningful.