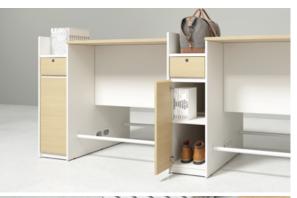

### **Dual-Purpose Storage—Sufficient and Convenient**

Upgrade underdesk storage with the open shelf cabinet of Natural Joy! The upper shelves are perfect to place books, documents, and tools of frequent use. The bottom lockable drawer ensures sufficient privacy and the shelf alongside has a two-shelf height for large-size objects. The bottom shelve elevation frees the cabinet from moist and dirt. Clear, convenient, and neat.

The side cabinet with a large capacity is sufficient in sorting and storing objects.

The drawer and the top shelf are perfect to place documents, books, and bags.

**CHAPTER** 

Composite Office Space, Ecosystem for Collaboration