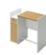

### **Dual-Purpose Storage—Sufficient and Convenient**

Upgrade underdesk storage with the open shelf cabinet of Natural Joy! The upper shelves are perfect to place books, documents, and tools of frequent use. The bottom lockable drawer ensures sufficient privacy and the shelf alongside has a two-shelf height for large-size objects. The bottom shelve elevation frees the cabinet from moist and dirt. Clear, convenient, and neat.

### Concise yet Exquisite Details: Leadership Climate

Sometimes less is more: less decorative elements in product appearance, more emphasis on space applicability. One color is used as the dominant color while another appears partially as a harmonious match, making the space neat and elegant. Natural Joy reflects a crucial tenet: Furniture is indeed the server of people and spaces.