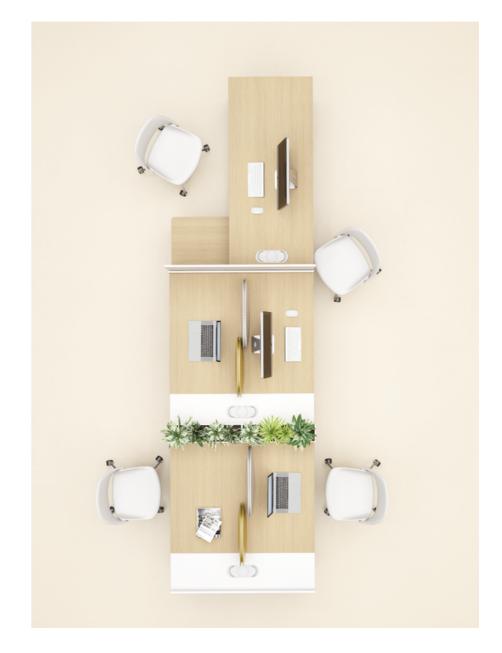

### **Dual-Purpose Storage—Sufficient and Convenient**

Upgrade underdesk storage with the open shelf cabinet of Natural Joy! The upper shelves are perfect to place books, documents, and tools of frequent use. The bottom lockable drawer ensures sufficient privacy and the shelf alongside has a two-shelf height for large-size objects. The bottom shelve elevation frees the cabinet from moist and dirt. Clear, convenient, and neat.

### Heightened Side Panel, More Vertical Storage

When more storage space is required, why not choose a heightened side panel? Two multiuse peg boards with included hanging trays can be mounted on the top of the panel for offices tools, books, and documents. They are more visible and touchable in vertical storage, and more space on the desktop can be saved for further use.

### Mobility Cabinet, Be There as You Wish

Furniture design should be user-oriented. This mobility cabinet with a drawer and open storage can be moved freely under the desk to adapt to different use habits. It can also be used as an independent cabinet for magazines and potted plants.

Storage accessories can be hung on the side panel top for sorting and storing office objects, saving desktop spaces for further use.

### **Mountable Boxes for Refreshing Potted Plants**

Green plants in office can increase working efficiency by 15% according to a survey comparing dull and colorful spaces. Fresh and colorful plants add vitality and liveliness to office environment, which facilitates in relieving the work pressure and eye strain of employees, and reboots the body system with higher working efficiency.

### Heightened Cabinet, Enlarge the Storage Capacity

When the desktop is fully used, what else can be done for more storage place? The heightened cabinet is designed with one more drawer and its top for placing some decorations or plants. All wires are concealed inside the desktop, maintaining the overall neatness.

The side cabinet with a large capacity is sufficient in sorting and storing objects.

The drawer and the top shelf are perfect to place documents, books, and bags.

**CHAPTER** 

Composite Office Space, Ecosystem for Collaboration