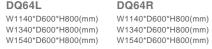

### Standard staff desk

DQ64L

DQ65A

W1122\*D1200\*H800(mm) W1322\*D1200\*H800(mm) W1522\*D1200\*H800(mm)

DQ64AL W1122\*D600\*H800(mm) W1322\*D600\*H800(mm) W1522\*D600\*H800(mm)

DQ64AR W1122\*D600\*H800(mm) W1322\*D600\*H800(mm) W1522\*D600\*H800(mm)