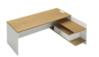

### **Dual-Purpose Storage—Sufficient and Convenient**

Upgrade underdesk storage with the open shelf cabinet of Natural Joy! The upper shelves are perfect to place books, documents, and tools of frequent use. The bottom lockable drawer ensures sufficient privacy and the shelf alongside has a two-shelf height for large-size objects. The bottom shelve elevation frees the cabinet from moist and dirt. Clear, convenient, and neat.

### Concise yet Exquisite Details: Leadership Climate

Sometimes less is more: less decorative elements in product appearance, more emphasis on space applicability. One color is used as the dominant color while another appears partially as a harmonious match, making the space neat and elegant. Natural Joy reflects a crucial tenet: Furniture is indeed the server of people and spaces.