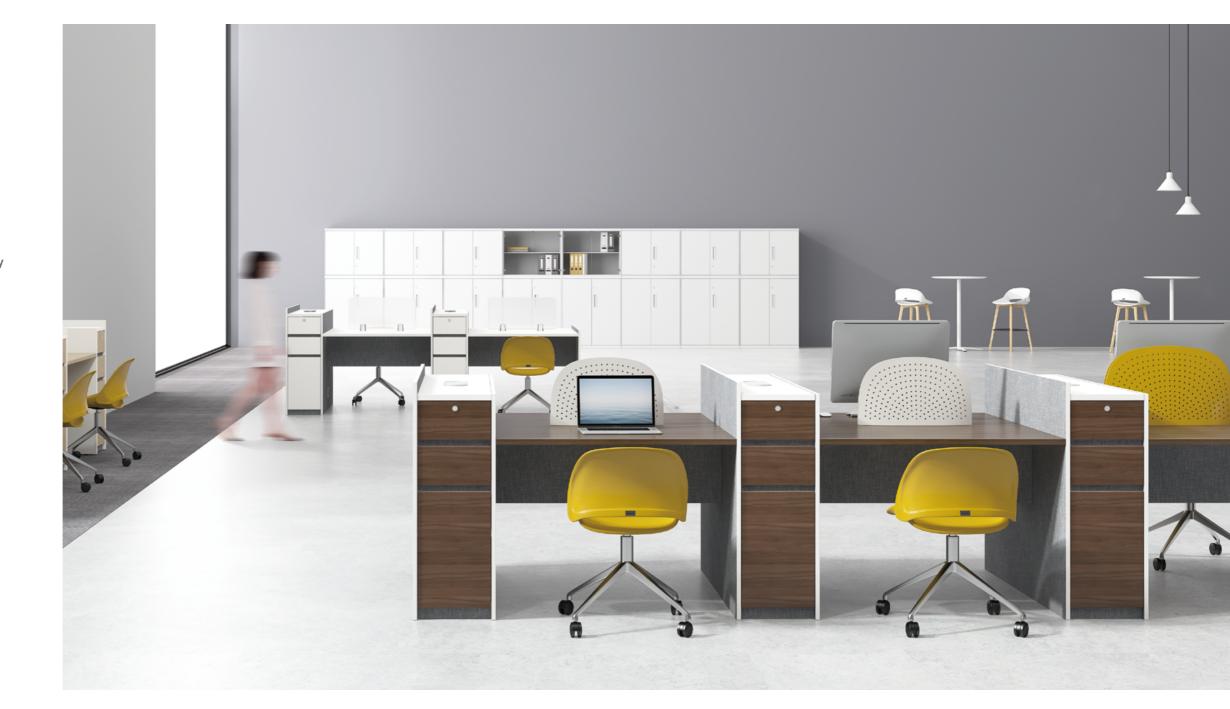

### **Dual-Purpose Storage—Sufficient and Convenient**

Upgrade underdesk storage with the open shelf cabinet of Natural Joy! The upper shelves are perfect to place books, documents, and tools of frequent use. The bottom lockable drawer ensures sufficient privacy and the shelf alongside has a two-shelf height for large-size objects. The bottom shelve elevation frees the cabinet from moist and dirt. Clear, convenient, and neat.

### Heightened Side Panel, More Vertical Storage

When more storage space is required, why not choose a heightened side panel? Two multiuse peg boards with included hanging trays can be mounted on the top of the panel for offices tools, books, and documents. They are more visible and touchable in vertical storage, and more space on the desktop can be saved for further use.

### Mobility Cabinet, Be There as You Wish

Furniture design should be user-oriented. This mobility cabinet with a drawer and open storage can be moved freely under the desk to adapt to different use habits. It can also be used as an independent cabinet for magazines and potted plants.

### Heightened Cabinet, Enlarge the Storage Capacity

When the desktop is fully used, what else can be done for more storage place? The heightened cabinet is designed with one more drawer and its top for placing some decorations or plants. All wires are concealed inside the desktop, maintaining the overall neatness.