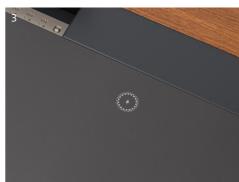

## 3 Hidden Wireless Charging

Wireless charging is concealed on the desktop; simply place your phone to charge without messy cables.