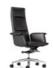

# Luxurious Seat Details

The chair's body is molded like water and crafted with a 6mm narrow-edge design, which exudes meticulous craftsmanship quality. Every inch is considered, all for delicacy.

# Stylish Attractive Appearance

Long and graceful lines, balanced proportions
Merging delicate texture with lightweight design
Creating an energetic spatial ambiance
Adjust from 106° to 121° with a four-level tilt
mechanism for seamless switching between
work, focus, and nap.