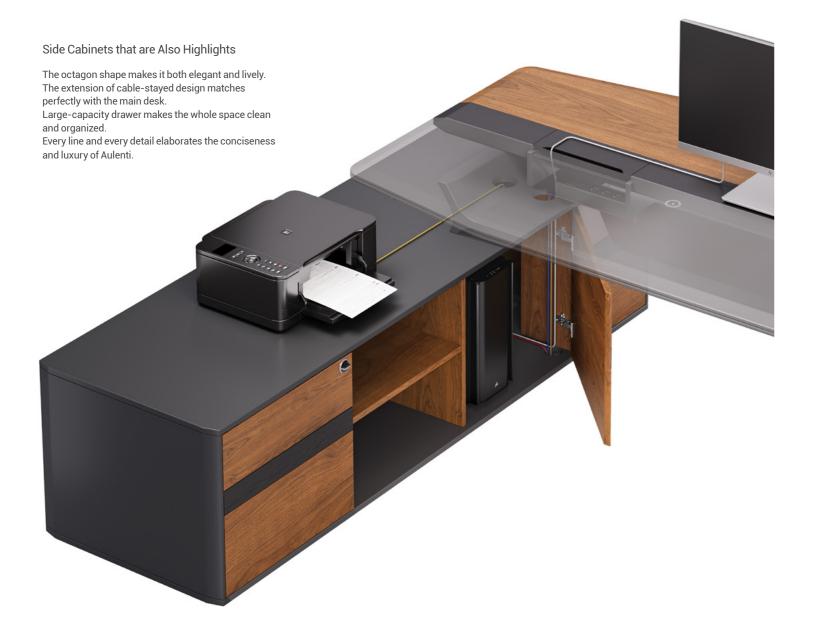

**Urban Elite** 

The octagonal desktop looks infinite with the extension of lines.
The wood grain texture outlines a sense of mystery and mildness.
The smoothly forged desk legs look powerful but never too aggressive.
The meeting space is neat, steady and trendy. It is unique and shows professional demeanor.

Easy Power Access, Efficient Video Conferencing

Empower remote video and long meetings with Aulenti Series conference tables featuring versatile sockets. Optional under-table sockets provide accessible and stable power.