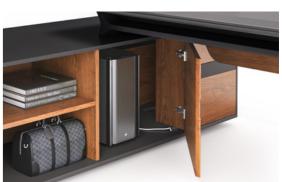

## 4 Spacious CPU Cabinet

The spacious open cabinet can accommodate different items and keep them neat. The cable passthrough allows a flexible power supply for the CPU.