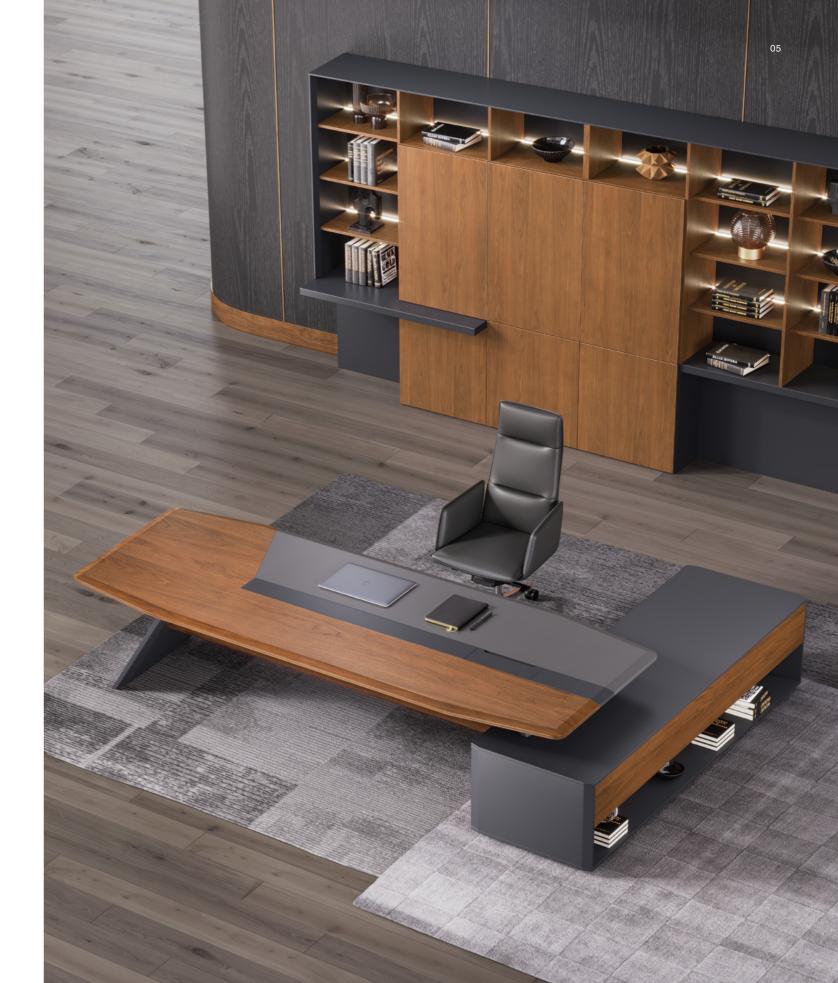

Break the Boundary, Empower the Beauty

If we say "architecture revives a city", then office desks should almost determine the office environment.

office environment.
The powerful front contour,
and those diamond-like splendid curves
are all inspired by the dual edged infinite display
of Galaxy S8.
The concise and bright shape of crossed desk
legs demonstrate a perfect combination of
strength and beauty.
Special formaldehyde-free water-based dual
varnishing technology helps to create a greener
and friendlier office atmosphere.

## 1 Fingerprint Lock

Eliminate the hassle of key and password, ensuring confidential protection with strong security and high convenience.

## 2 Refined Storage

Partitioned storage drawers make it easy to categorize small office items, keeping everything organized.

## 3 Hidden Wireless Charging

Wireless charging is concealed on the desktop; simply place your phone to charge without messy cables.

## 4 Spacious CPU Cabinet

The spacious open cabinet can accommodate different items and keep them neat. The cable passthrough allows a flexible power supply for the CPU.