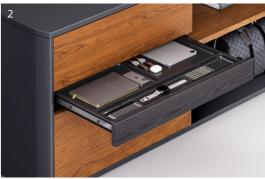

## 2 Refined Storage

Partitioned storage drawers make it easy to categorize small office items, keeping everything organized.