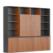

# The Beauty of Geometric Design

The minimalist geometric designs serve both display and storage functions effectively. The display area is illuminated with sensor lights, while the storage area features push-to-open cabinets with wardrobe sections. With a net width of over 600mm, clothes can hang without squeezing, and built-in retractable rods ensure wrinkle-free access.

### Cabinet

W3830\*D560\*H2130(mm)

W3200\*D560\*H2130(mm)

W2530\*D430\*H2130(mm)