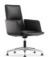

# Luxurious Seat Details

The chair's body is molded like water and crafted with a 6mm narrow-edge design, which exudes meticulous craftsmanship quality. Every inch is considered, all for delicacy.

# Stylish Attractive Appearance

Long and graceful lines, balanced proportions
Merging delicate texture with lightweight design
Creating an energetic spatial ambiance
Adjust from 106° to 121° with a four-level tilt
mechanism for seamless switching between
work, focus, and nap.