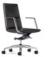

# Luxurious Seat Details

The chair's body is molded like water and crafted with a 6mm narrow-edge design, which exudes meticulous craftsmanship quality. Every inch is considered, all for delicacy.

# Stylish Attractive Appearance

Long and graceful lines, balanced proportions
Merging delicate texture with lightweight design
Creating an energetic spatial ambiance
Adjust from 106° to 121° with a four-level tilt
mechanism for seamless switching between
work, focus, and nap.