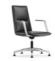

# Luxurious Seat Details

The chair's body is molded like water and crafted with a 6mm narrow-edge design, which exudes meticulous craftsmanship quality. Every inch is considered, all for delicacy.

# Stylish Attractive Appearance

Long and graceful lines, balanced proportions
Merging delicate texture with lightweight design
Creating an energetic spatial ambiance
Adjust from 106° to 121° with a four-level tilt
mechanism for seamless switching between
work, focus, and nap.