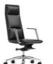

# Luxurious Seat Details

The chair's body is molded like water and crafted with a 6mm narrow-edge design, which exudes meticulous craftsmanship quality. Every inch is considered, all for delicacy.

# Stylish Attractive Appearance

Long and graceful lines, balanced proportions
Merging delicate texture with lightweight design
Creating an energetic spatial ambiance
Adjust from 106° to 121° with a four-level tilt
mechanism for seamless switching between
work, focus, and nap.