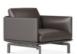

Graceful and Exquisite Sofa

Aulenti introduces Italian-type elegance into sofa design.
The crease of Nappa looks classic and graceful,
and feels plump and elastic by touching.
The fine and firm texture
and the dark coffee tone
make it elegant, elaborated,
and suitable for treating visitors.
All these are the style and quality of Aulenti.

### Sofa

SA90.1 W850\*D900\*H820(mm)