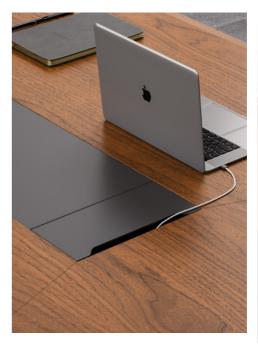

Easy Power Access, Efficient Video Conferencing

Empower remote video and long meetings with Aulenti Series conference tables featuring versatile sockets. Optional under-table sockets provide accessible and stable power.