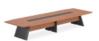

Easy Power Access, Efficient Video Conferencing

Empower remote video and long meetings with Aulenti Series conference tables featuring versatile sockets. Optional under-table sockets provide accessible and stable power.

# Adapt to Various Spaces

The Aulenti Series, in sizes from 2800mm to 8400mm, accommodates meetings of all sizes. It is versatile for internal communication or external receptions and suits diverse space scenarios.