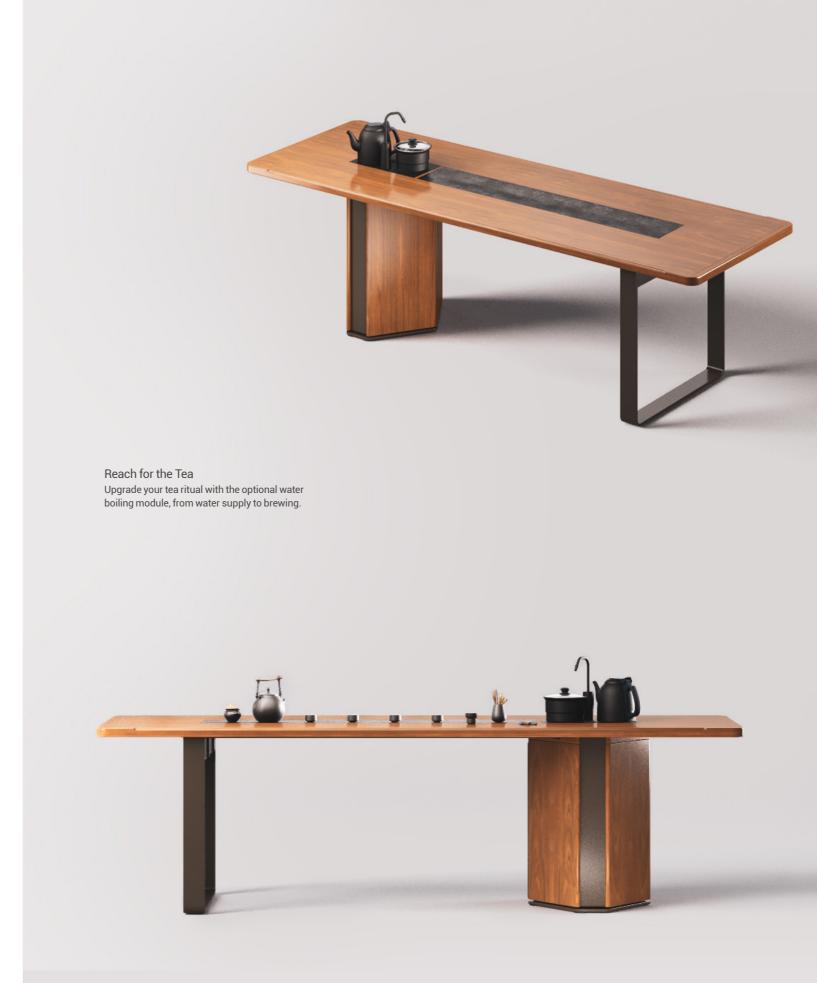

Cultural charm unfolds in the fusion of warm wood grain and natural Wujinshi tea trays.