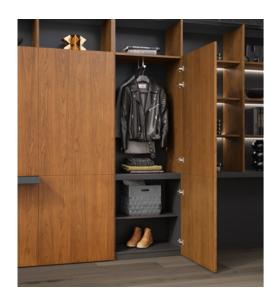

# The Beauty of Geometric Design

The minimalist geometric designs serve both display and storage functions effectively. The display area is illuminated with sensor lights, while the storage area features push-to-open cabinets with wardrobe sections. With a net width of over 600mm, clothes can hang without squeezing, and built-in retractable rods ensure wrinkle-free access.