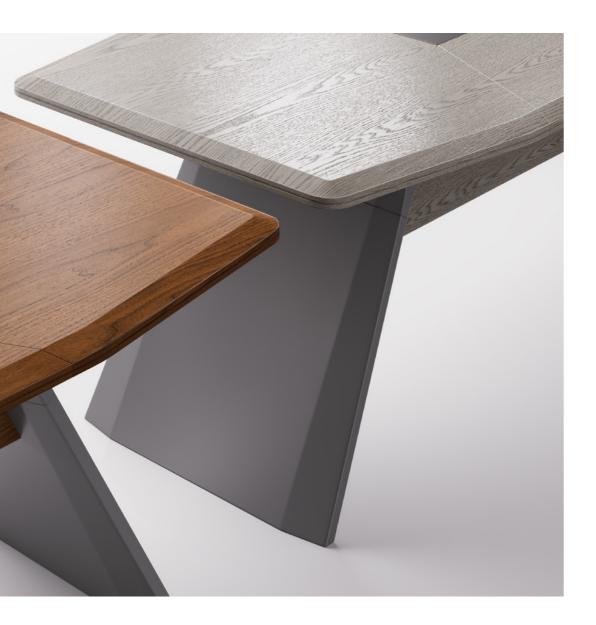

Break the Boundary, Empower the Beauty

If we say "architecture revives a city", then office desks should almost determine the office environment.

office environment.
The powerful front contour,
and those diamond-like splendid curves
are all inspired by the dual edged infinite display
of Galaxy S8.
The concise and bright shape of crossed desk
legs demonstrate a perfect combination of
strength and beauty.
Special formaldehyde-free water-based dual
varnishing technology helps to create a greener
and friendlier office atmosphere.

# Innovation, for the Eyes that Perceive Beauty

The cable-stayed design of the framework is the essence of Aulenti's "strength and beauty". It is like the immense whale bone, stable and full of dynamic sense. It is like the antenna of City of Arts and Sciences in Valencia, perfectly integrating art, technology, beauty and strength.