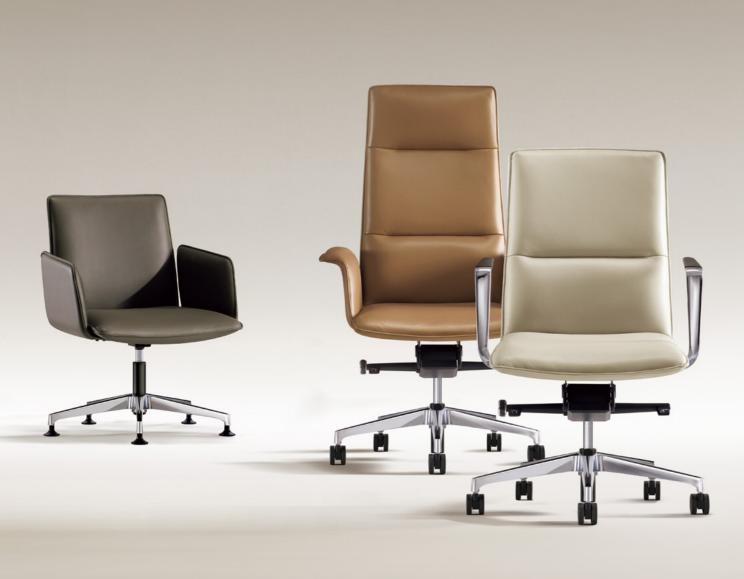

# Luxurious Seat Details

The chair's body is molded like water and crafted with a 6mm narrow-edge design, which exudes meticulous craftsmanship quality. Every inch is considered, all for delicacy.

# Stylish Attractive Appearance

Long and graceful lines, balanced proportions
Merging delicate texture with lightweight design
Creating an energetic spatial ambiance
Adjust from 106° to 121° with a four-level tilt
mechanism for seamless switching between
work, focus, and nap.