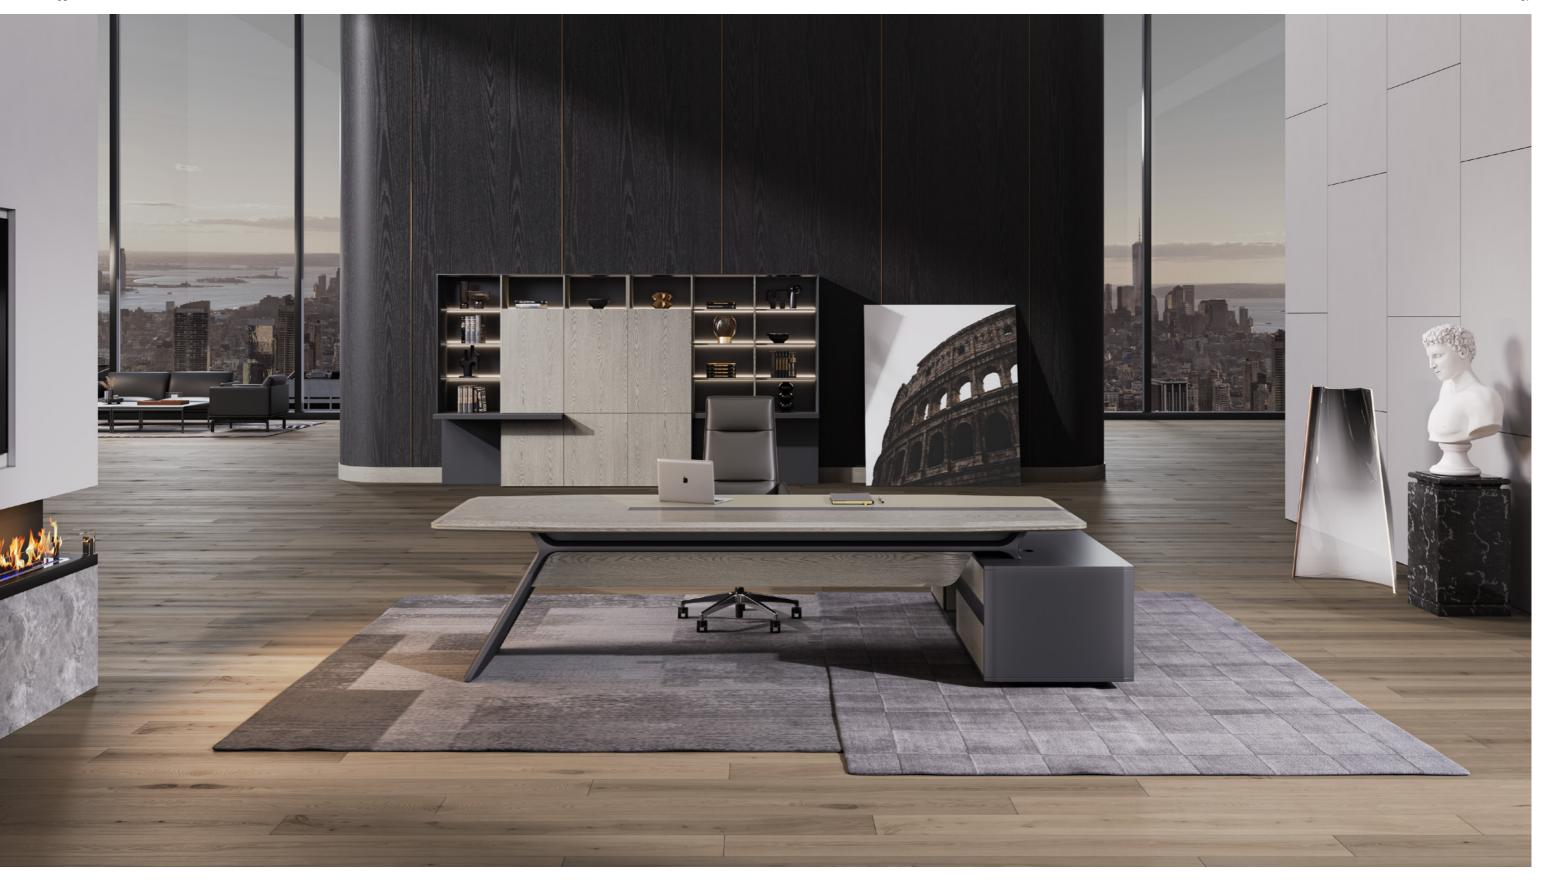

Break the Boundary, Empower the Beauty

If we say "architecture revives a city", then office desks should almost determine the office environment.

office environment.
The powerful front contour,
and those diamond-like splendid curves
are all inspired by the dual edged infinite display
of Galaxy S8.
The concise and bright shape of crossed desk
legs demonstrate a perfect combination of
strength and beauty.
Special formaldehyde-free water-based dual
varnishing technology helps to create a greener
and friendlier office atmosphere.

# Innovation, for the Eyes that Perceive Beauty

The cable-stayed design of the framework is the essence of Aulenti's "strength and beauty". It is like the immense whale bone, stable and full of dynamic sense. It is like the antenna of City of Arts and Sciences in Valencia, perfectly integrating art, technology, beauty and strength.

**Urban Elite** 

The octagonal desktop looks infinite with the extension of lines.
The wood grain texture outlines a sense of mystery and mildness.
The smoothly forged desk legs look powerful but never too aggressive.
The meeting space is neat, steady and trendy. It is unique and shows professional demeanor.