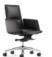

# Luxurious Seat Details

The chair's body is molded like water and crafted with a 6mm narrow-edge design, which exudes meticulous craftsmanship quality. Every inch is considered, all for delicacy.

# Stylish Attractive Appearance

Long and graceful lines, balanced proportions
Merging delicate texture with lightweight design
Creating an energetic spatial ambiance
Adjust from 106° to 121° with a four-level tilt
mechanism for seamless switching between
work, focus, and nap.