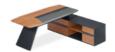

### **Executive Desk**

ED88L/R W3200\*D2250\*H760(mm) W2800\*D2250\*H760(mm)

ED87L/R W2400\*D2050\*H760(mm)

### Cabinet

W3830\*D560\*H2130(mm)

W3200\*D560\*H2130(mm)

W2530\*D430\*H2130(mm)