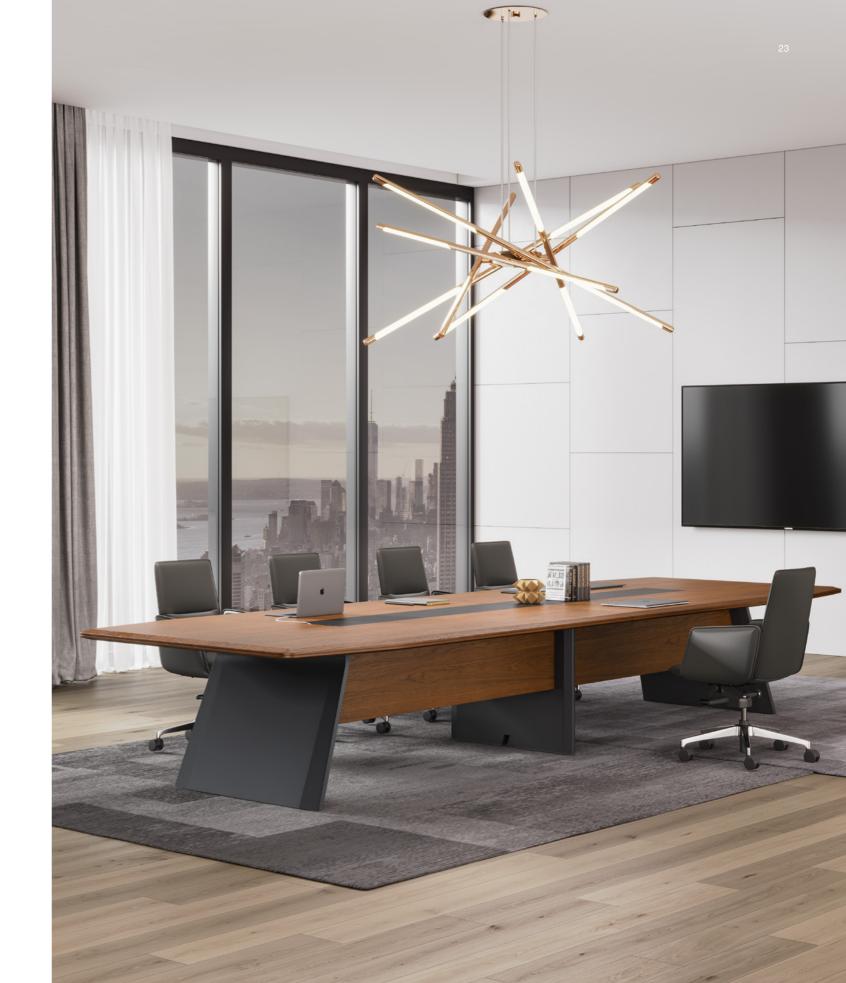

**Urban Elite** 

The octagonal desktop looks infinite with the extension of lines.
The wood grain texture outlines a sense of mystery and mildness.
The smoothly forged desk legs look powerful but never too aggressive.
The meeting space is neat, steady and trendy. It is unique and shows professional demeanor.

Easy Power Access, Efficient Video Conferencing

Empower remote video and long meetings with Aulenti Series conference tables featuring versatile sockets. Optional under-table sockets provide accessible and stable power.

# Adapt to Various Spaces

The Aulenti Series, in sizes from 2800mm to 8400mm, accommodates meetings of all sizes. It is versatile for internal communication or external receptions and suits diverse space scenarios.