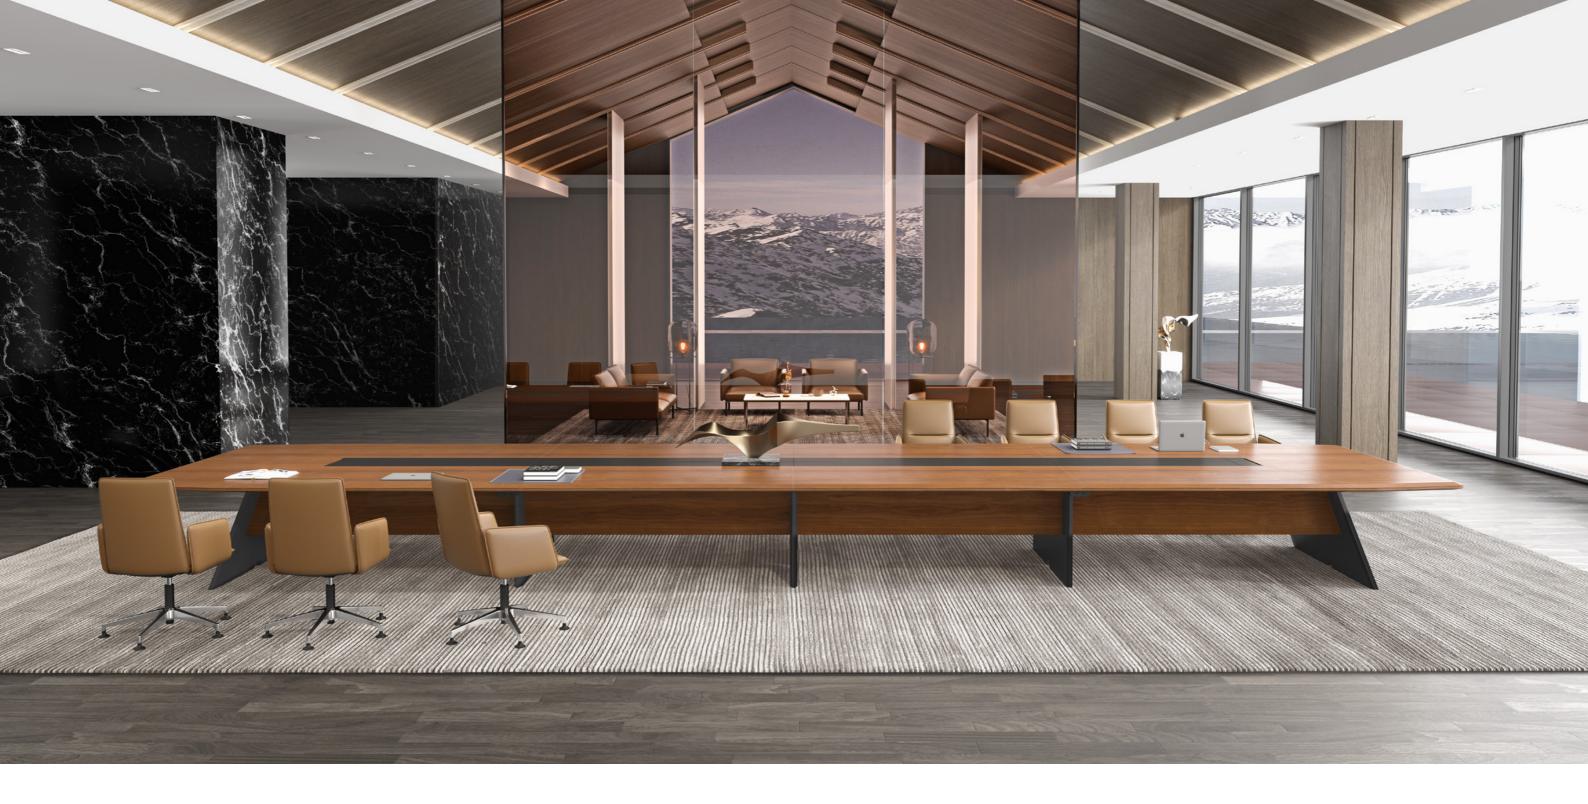

Easy Power Access, Efficient Video Conferencing

Empower remote video and long meetings with Aulenti Series conference tables featuring versatile sockets. Optional under-table sockets provide accessible and stable power.

# Adapt to Various Spaces

The Aulenti Series, in sizes from 2800mm to 8400mm, accommodates meetings of all sizes. It is versatile for internal communication or external receptions and suits diverse space scenarios.