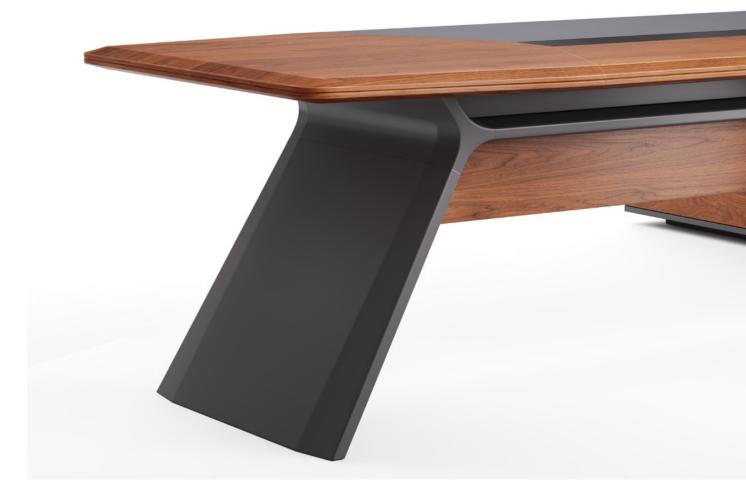

Break the Boundary, Empower the Beauty

If we say "architecture revives a city", then office desks should almost determine the office environment.

office environment.
The powerful front contour,
and those diamond-like splendid curves
are all inspired by the dual edged infinite display
of Galaxy S8.
The concise and bright shape of crossed desk
legs demonstrate a perfect combination of
strength and beauty.
Special formaldehyde-free water-based dual
varnishing technology helps to create a greener
and friendlier office atmosphere.

# Innovation, for the Eyes that Perceive Beauty

The cable-stayed design of the framework is the essence of Aulenti's "strength and beauty". It is like the immense whale bone, stable and full of dynamic sense. It is like the antenna of City of Arts and Sciences in Valencia, perfectly integrating art, technology, beauty and strength.