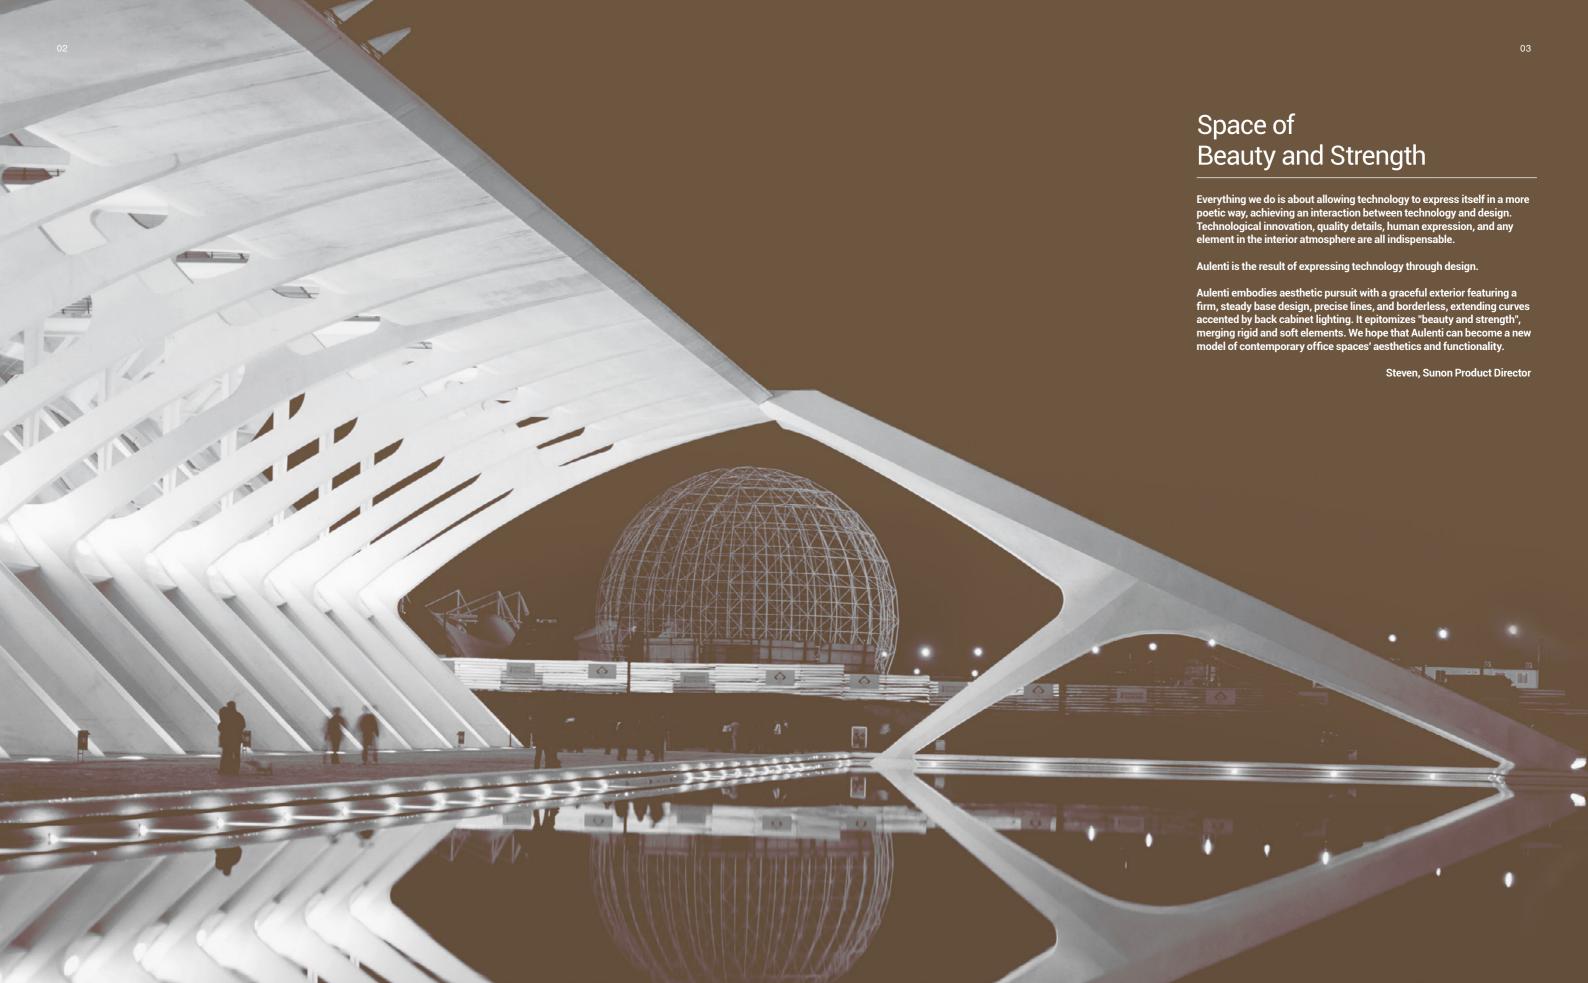

# Innovation, for the Eyes that Perceive Beauty

The cable-stayed design of the framework is the essence of Aulenti's "strength and beauty". It is like the immense whale bone, stable and full of dynamic sense. It is like the antenna of City of Arts and Sciences in Valencia, perfectly integrating art, technology, beauty and strength.