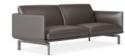

Graceful and Exquisite Sofa

Aulenti introduces Italian-type elegance into sofa design.
The crease of Nappa looks classic and graceful,
and feels plump and elastic by touching.
The fine and firm texture
and the dark coffee tone
make it elegant, elaborated,
and suitable for treating visitors.
All these are the style and quality of Aulenti.