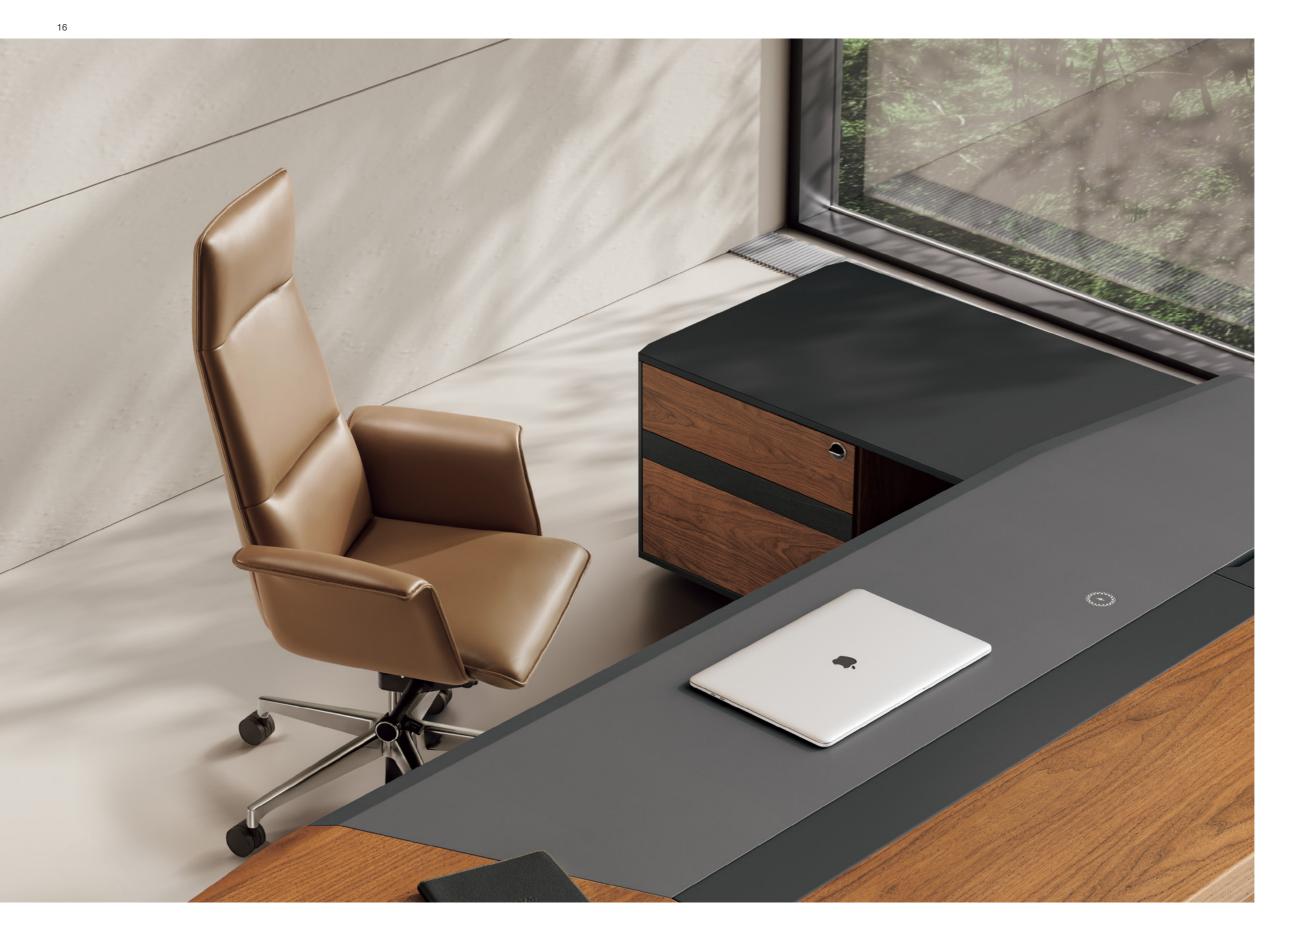

## 4 Spacious CPU Cabinet

The spacious open cabinet can accommodate different items and keep them neat. The cable passthrough allows a flexible power supply for the CPU.