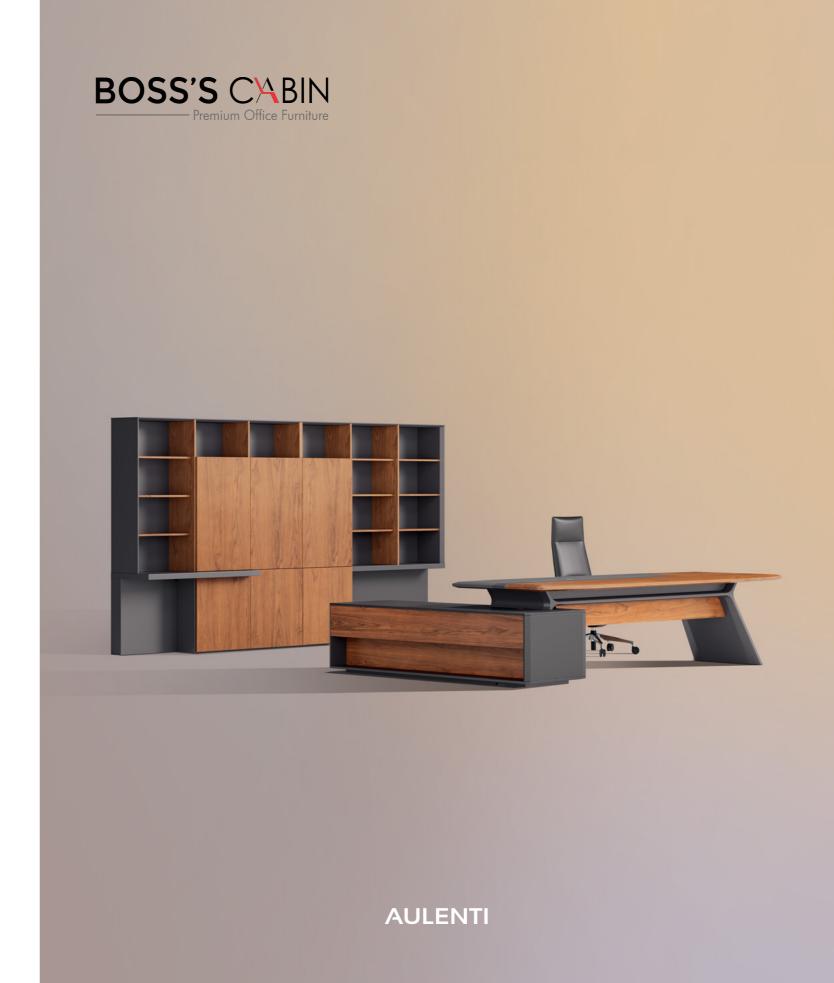

| 1 | -4 |  |
|---|----|--|
|   |    |  |

What matters is not limited to lines and surfaces. Office furniture should be like those landmark buildings, integrating technology innovation and fashion aesthetics, and standing out in a unique style. I hope Aulenti could be the best practice of this.

Break the Boundary, Empower the Beauty

If we say "architecture revives a city", then office desks should almost determine the office environment.

office environment.
The powerful front contour,
and those diamond-like splendid curves
are all inspired by the dual edged infinite display
of Galaxy S8.
The concise and bright shape of crossed desk
legs demonstrate a perfect combination of
strength and beauty.
Special formaldehyde-free water-based dual
varnishing technology helps to create a greener
and friendlier office atmosphere.

# Innovation, for the Eyes that Perceive Beauty

The cable-stayed design of the framework is the essence of Aulenti's "strength and beauty". It is like the immense whale bone, stable and full of dynamic sense. It is like the antenna of City of Arts and Sciences in Valencia, perfectly integrating art, technology, beauty and strength.