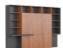

# The Beauty of Geometric Design

The minimalist geometric designs serve both display and storage functions effectively. The display area is illuminated with sensor lights, while the storage area features push-to-open cabinets with wardrobe sections. With a net width of over 600mm, clothes can hang without squeezing, and built-in retractable rods ensure wrinkle-free access.

### Cabinet

W3830\*D560\*H2130(mm)

W3200\*D560\*H2130(mm)

W2530\*D430\*H2130(mm)