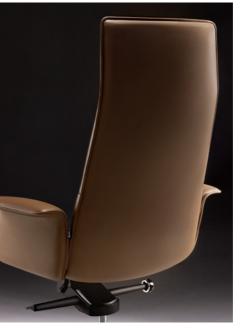

# Luxurious Seat Details

The chair's body is molded like water and crafted with a 6mm narrow-edge design, which exudes meticulous craftsmanship quality. Every inch is considered, all for delicacy.

# Stylish Attractive Appearance

Long and graceful lines, balanced proportions
Merging delicate texture with lightweight design
Creating an energetic spatial ambiance
Adjust from 106° to 121° with a four-level tilt
mechanism for seamless switching between
work, focus, and nap.