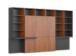

# The Beauty of Geometric Design

The minimalist geometric designs serve both display and storage functions effectively. The display area is illuminated with sensor lights, while the storage area features push-to-open cabinets with wardrobe sections. With a net width of over 600mm, clothes can hang without squeezing, and built-in retractable rods ensure wrinkle-free access.

### Cabinet

W3830\*D560\*H2130(mm)

W3200\*D560\*H2130(mm)

W2530\*D430\*H2130(mm)