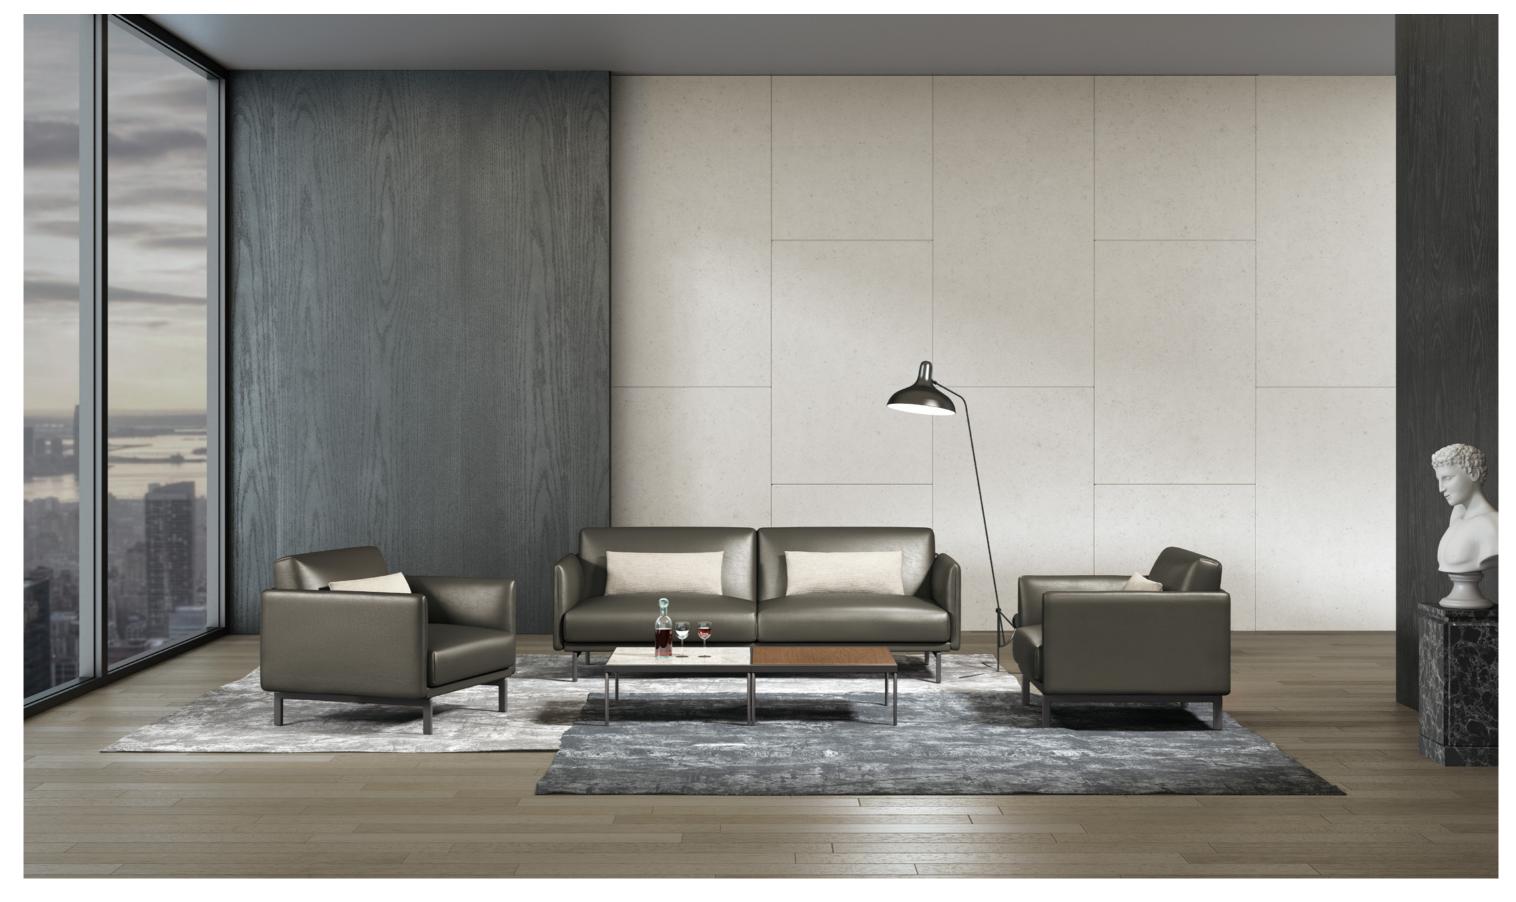

Graceful and Exquisite Sofa

Aulenti introduces Italian-type elegance into sofa design.
The crease of Nappa looks classic and graceful,
and feels plump and elastic by touching.
The fine and firm texture
and the dark coffee tone
make it elegant, elaborated,
and suitable for treating visitors.
All these are the style and quality of Aulenti.