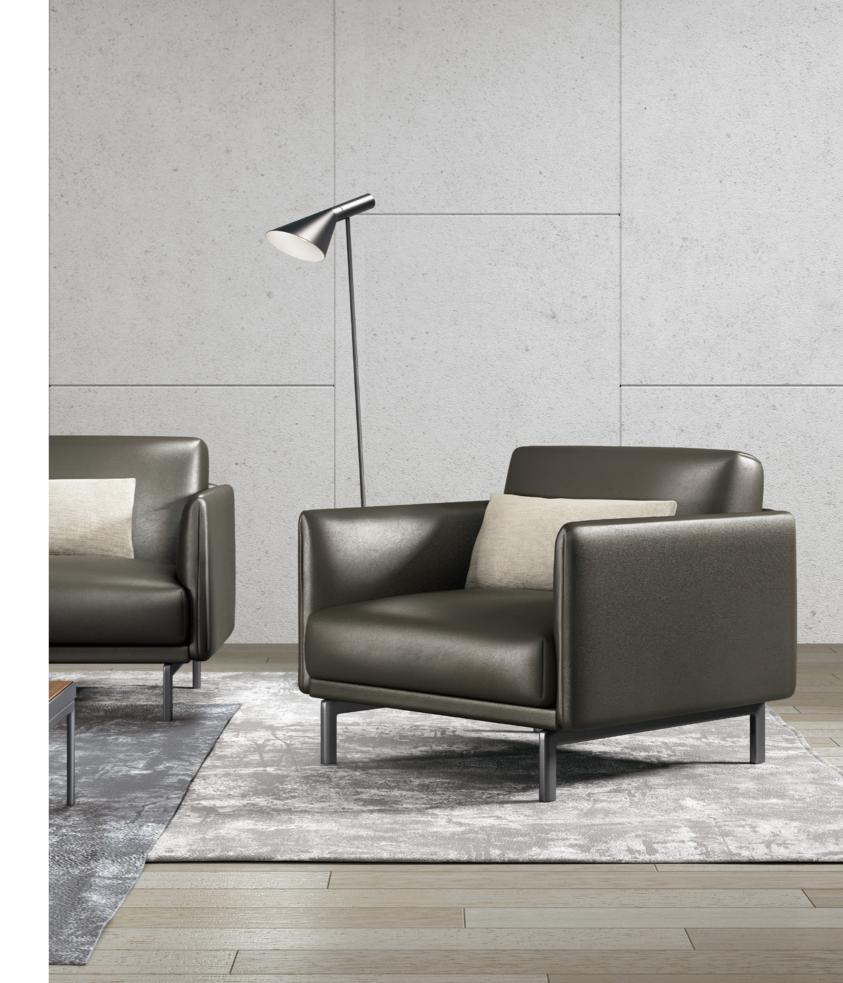

Graceful and Exquisite Sofa

Aulenti introduces Italian-type elegance into sofa design.
The crease of Nappa looks classic and graceful,
and feels plump and elastic by touching.
The fine and firm texture
and the dark coffee tone
make it elegant, elaborated,
and suitable for treating visitors.
All these are the style and quality of Aulenti.