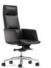

# Luxurious Seat Details

The chair's body is molded like water and crafted with a 6mm narrow-edge design, which exudes meticulous craftsmanship quality. Every inch is considered, all for delicacy.

# Stylish Attractive Appearance

Long and graceful lines, balanced proportions
Merging delicate texture with lightweight design
Creating an energetic spatial ambiance
Adjust from 106° to 121° with a four-level tilt
mechanism for seamless switching between
work, focus, and nap.