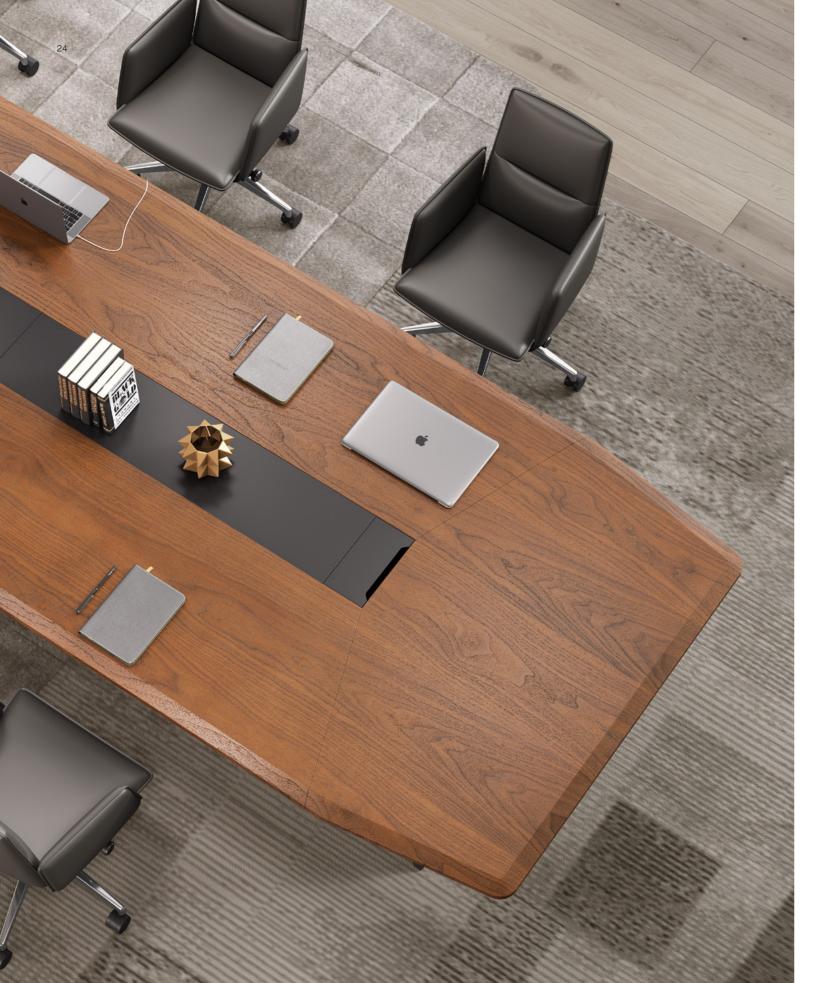

Easy Power Access, Efficient Video Conferencing

Empower remote video and long meetings with Aulenti Series conference tables featuring versatile sockets. Optional under-table sockets provide accessible and stable power.

Cultural charm unfolds in the fusion of warm wood grain and natural Wujinshi tea trays.