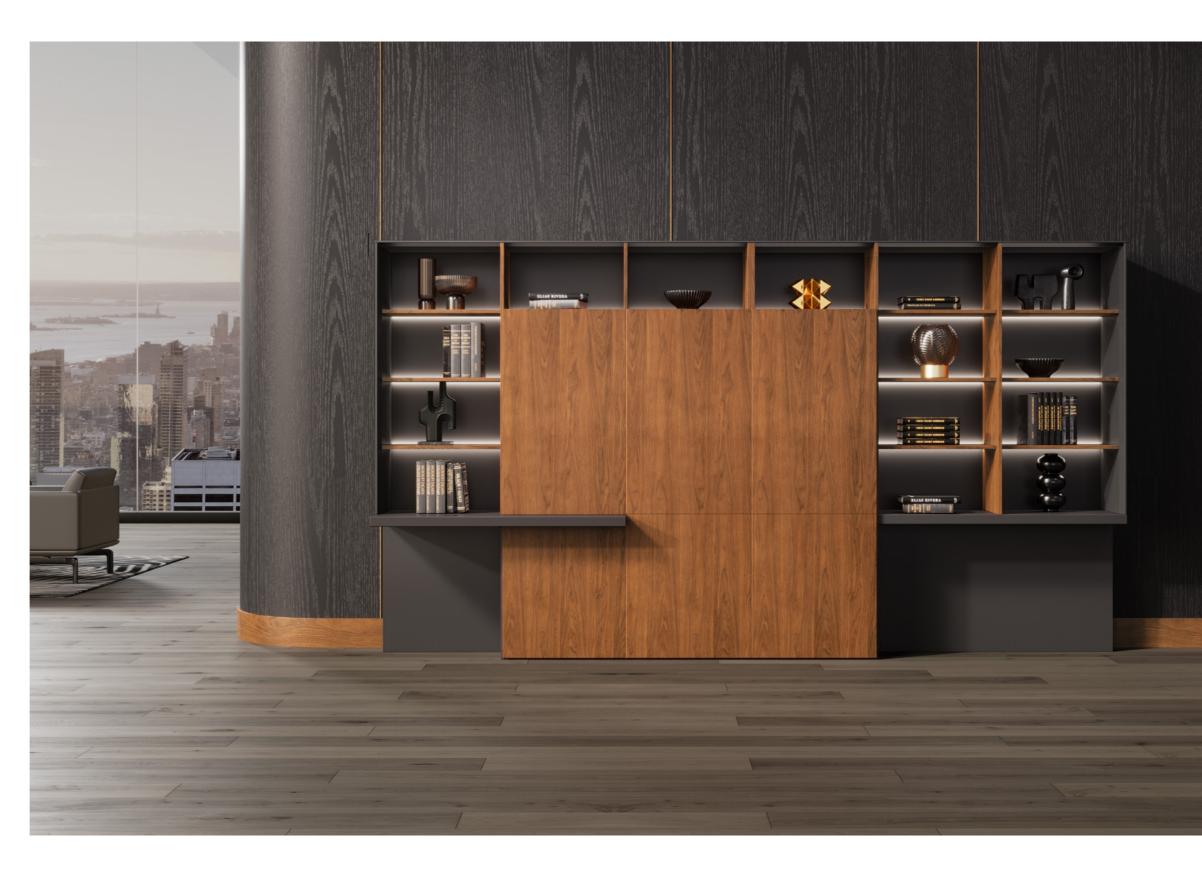

**Urban Elite** 

The octagonal desktop looks infinite with the extension of lines.
The wood grain texture outlines a sense of mystery and mildness.
The smoothly forged desk legs look powerful but never too aggressive.
The meeting space is neat, steady and trendy. It is unique and shows professional demeanor.