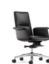

# Luxurious Seat Details

The chair's body is molded like water and crafted with a 6mm narrow-edge design, which exudes meticulous craftsmanship quality. Every inch is considered, all for delicacy.

# Stylish Attractive Appearance

Long and graceful lines, balanced proportions
Merging delicate texture with lightweight design
Creating an energetic spatial ambiance
Adjust from 106° to 121° with a four-level tilt
mechanism for seamless switching between
work, focus, and nap.