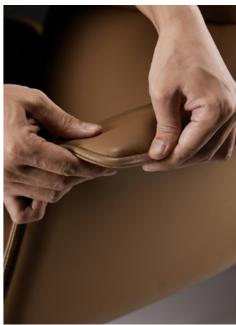

# Luxurious Seat Details

The chair's body is molded like water and crafted with a 6mm narrow-edge design, which exudes meticulous craftsmanship quality. Every inch is considered, all for delicacy.